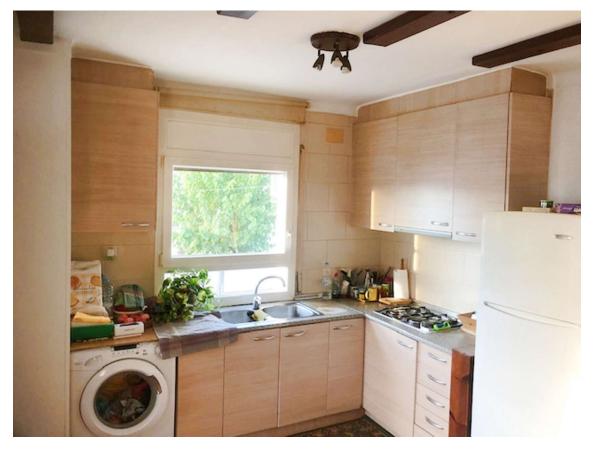

It is composed of an open kitchen, living room - bright and spacious living room opening onto a beautiful sunny covered terrace to enjoy moments with family and friends, two bedrooms with wardrobes, a bathroom with shower.