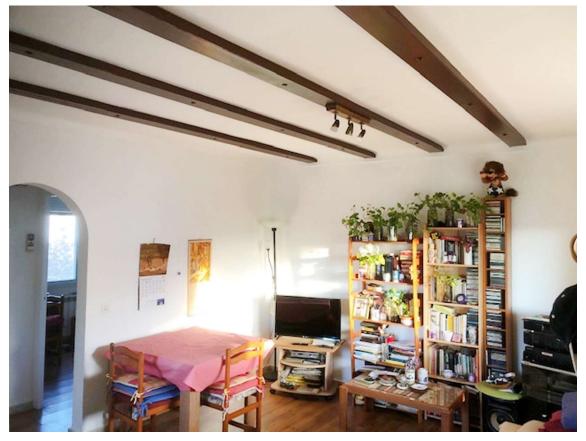

It is composed of an open kitchen, living room - bright and spacious living room opening onto a beautiful sunny covered terrace to enjoy moments with family and friends, two bedrooms with wardrobes, a bathroom with shower.

The apartment has: a private parking space, double glazing, air conditioning and various radiators. Ideal as a rental investment or to have a base in the sun of Empuriabrava (Costa Brava). very quiet urbanization of Empuriabrava.