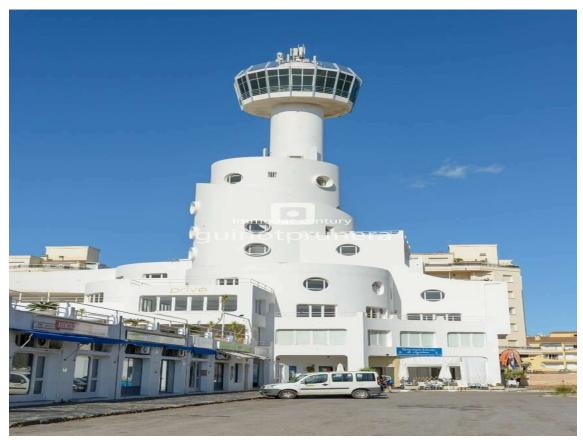

**Commercial premises for sale in Empuriabrava.** 

85.000 €

Beautiful commercial space for sale in Empuriabrava Port Nautic.

Port Nautic commercial space, near the center of Empuriabrava.

This commercial space has an area of ??58m2, it is located at Port Nautic d´Empuriabrava facing the large interior square of the small shopping center of Port Nautic.

This room is ideal for offices or a showroom, shops.

The front of the commercial premises has a very beautiful window, a toilet.

There is also free parking, a gym and the Port Nautic swimming pool. In addition, it is located a few minutes from the center of Empuriabrava with all the shops, restaurants and the beach. To visit absolutely.

Empuriabrava has 23 km of navigable channels, the marina of Empuriabrava is considered the largest residential marina in Europe. The geographical location and the weather also contribute, among other things, to being a reference in the practice of parachuting and water sports.