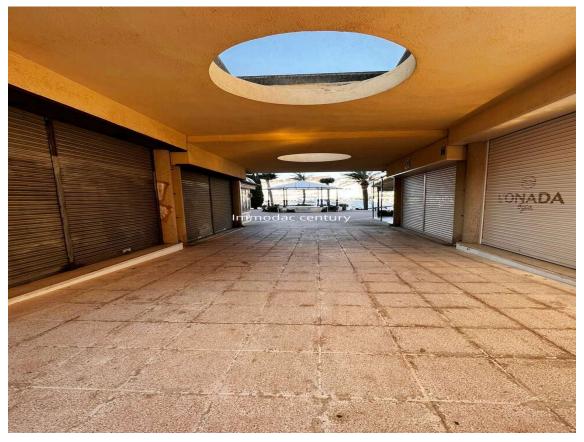

**Commercial premises for sale in Empuriabrava.** 

85.000 €

Beautiful commercial space for sale in Empuriabrava Port Nautic.

Port Nautic commercial space, near the center of Empuriabrava.

This commercial space has an area of ??58m2, it is located at Port Nautic d´Empuriabrava facing the large interior square of the small shopping center of Port Nautic.

This room is ideal for offices or a showroom, shops.

The front of the commercial premises has a very beautiful window, a toilet.

There is also free parking, a gym and the Port Nautic swimming pool. In addition, it is located a few minutes from the center of Empuriabrava with all the shops, restaurants and the beach. To visit absolutely.