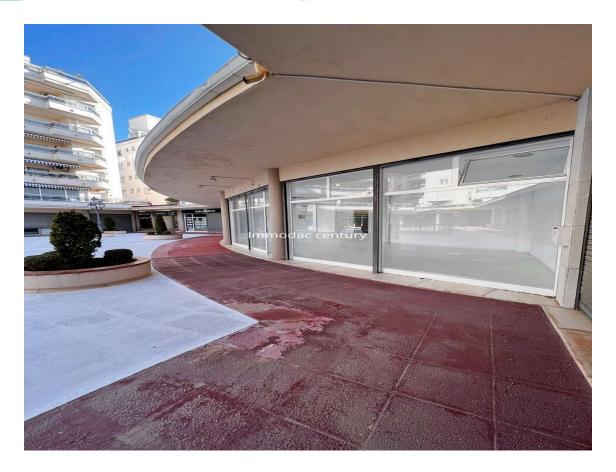

**Commercial premises for sale in Empuriabrava.** 

85.000 €

Beautiful commercial space for sale in Empuriabrava Port Nautic.

Port Nautic commercial space, near the center of Empuriabrava.

This commercial space has an area of ??58m2, it is located at Port Nautic d´Empuriabrava facing the large interior square of the small shopping center of Port Nautic.

This room is ideal for offices or a showroom, shops.

The front of the commercial premises has a very beautiful window, a toilet.

There is also free parking, a gym and the Port Nautic swimming pool. In addition, it is located a few minutes from the center of Empuriabrava with all the shops, restaurants and the beach. To visit absolutely.