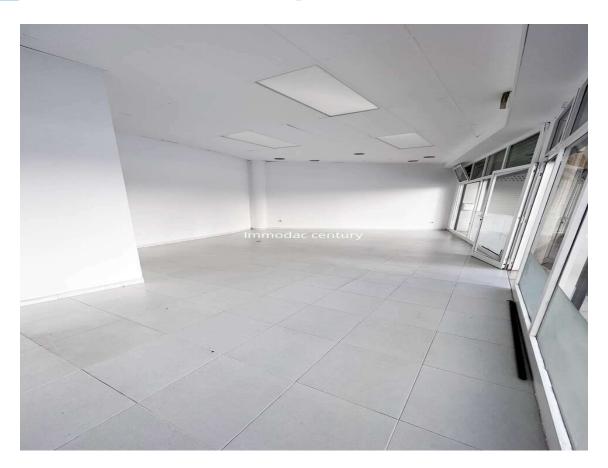

**Commercial premises for sale in Empuriabrava.** 

85.000 €

Beautiful commercial space for sale in Empuriabrava Port Nautic.

Port Nautic commercial space, near the center of Empuriabrava.

This commercial space has an area of ??58m2, it is located at Port Nautic d´Empuriabrava facing the large interior square of the small shopping center of Port Nautic.

This room is ideal for offices or a showroom, shops.

The front of the commercial premises has a very beautiful window, a toilet.

There is also free parking, a gym and the Port Nautic swimming pool. In addition, it is located a few minutes from the center of Empuriabrava with all the shops, restaurants and the beach. To visit absolutely.