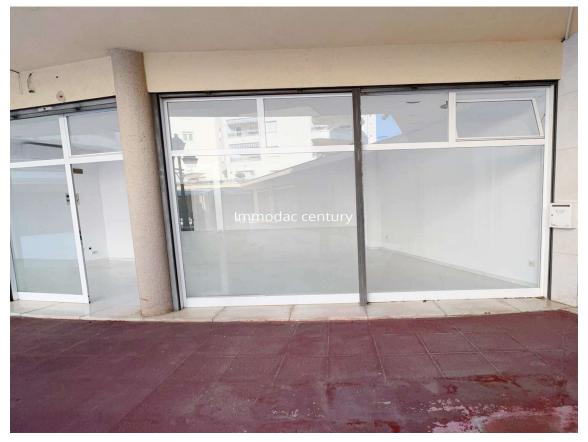

**Commercial premises for sale in Empuriabrava.** 

85.000 €

Beautiful commercial space for sale in Empuriabrava Port Nautic.

Port Nautic commercial space, near the center of Empuriabrava.

This commercial space has an area of ??58m2, it is located at Port Nautic d´Empuriabrava facing the large interior square of the small shopping center of Port Nautic.

This room is ideal for offices or a showroom, shops.

The front of the commercial premises has a very beautiful window, a toilet.

There is also free parking, a gym and the Port Nautic swimming pool. In addition, it is located a few minutes from the center of Empuriabrava with all the shops, restaurants and the beach. To visit absolutely.