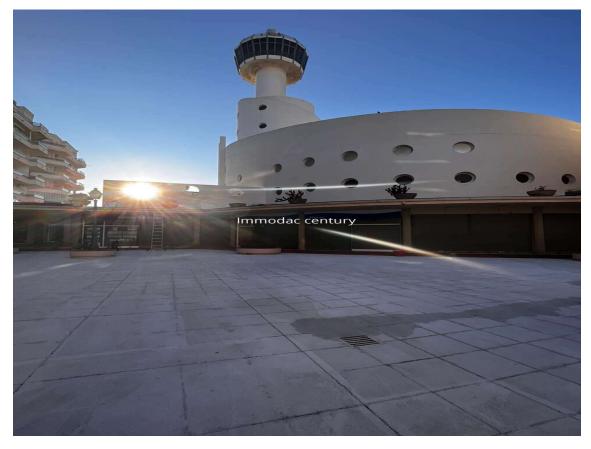

**Commercial premises for sale in Empuriabrava.** 

85.000 €

Beautiful commercial space for sale in Empuriabrava Port Nautic.

Port Nautic commercial space, near the center of Empuriabrava.

This commercial space has an area of ??58m2, it is located at Port Nautic d´Empuriabrava facing the large interior square of the small shopping center of Port Nautic.

This room is ideal for offices or a showroom, shops.

The front of the commercial premises has a very beautiful window, a toilet.

There is also free parking, a gym and the Port Nautic swimming pool. In addition, it is located a few minutes from the center of Empuriabrava with all the shops, restaurants and the beach. To visit absolutely.