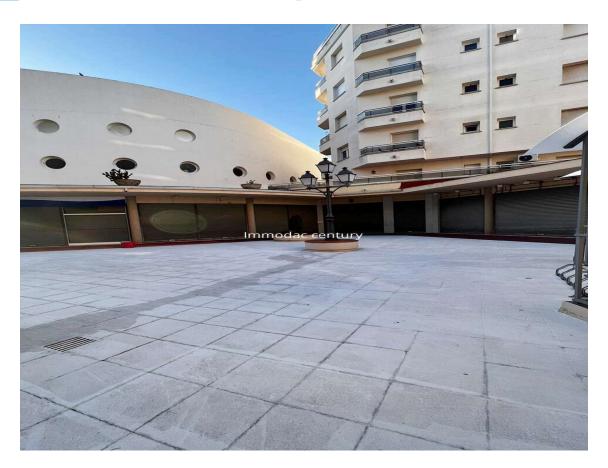

**Commercial premises for sale in Empuriabrava.** 

85.000 €

Beautiful commercial space for sale in Empuriabrava Port Nautic.

Port Nautic commercial space, near the center of Empuriabrava.

This commercial space has an area of ??58m2, it is located at Port Nautic d´Empuriabrava facing the large interior square of the small shopping center of Port Nautic.

This room is ideal for offices or a showroom, shops.

The front of the commercial premises has a very beautiful window, a toilet.

There is also free parking, a gym and the Port Nautic swimming pool. In addition, it is located a few minutes from the center of Empuriabrava with all the shops, restaurants and the beach. To visit absolutely.