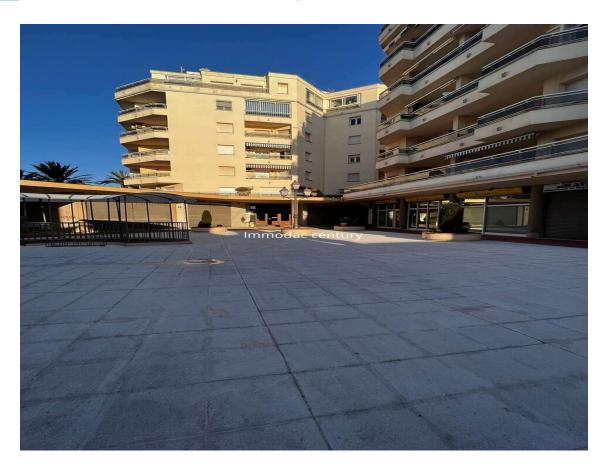

**Commercial premises for sale in Empuriabrava.** 

85.000 €

Beautiful commercial space for sale in Empuriabrava Port Nautic.

Port Nautic commercial space, near the center of Empuriabrava.

This commercial space has an area of ??58m2, it is located at Port Nautic d´Empuriabrava facing the large interior square of the small shopping center of Port Nautic.

This room is ideal for offices or a showroom, shops.

The front of the commercial premises has a very beautiful window, a toilet.

There is also free parking, a gym and the Port Nautic swimming pool. In addition, it is located a few minutes from the center of Empuriabrava with all the shops, restaurants and the beach. To visit absolutely.