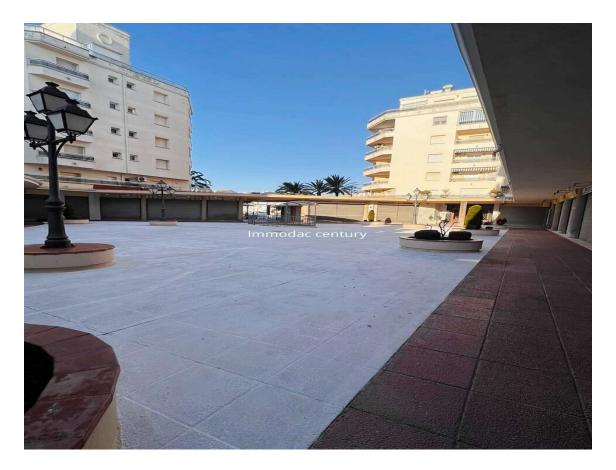

**Commercial premises for sale in Empuriabrava.** 

85.000 €

Beautiful commercial space for sale in Empuriabrava Port Nautic.

Port Nautic commercial space, near the center of Empuriabrava.

This commercial space has an area of ??58m2, it is located at Port Nautic d´Empuriabrava facing the large interior square of the small shopping center of Port Nautic.

This room is ideal for offices or a showroom, shops.

The front of the commercial premises has a very beautiful window, a toilet.

There is also free parking, a gym and the Port Nautic swimming pool. In addition, it is located a few minutes from the center of Empuriabrava with all the shops, restaurants and the beach. To visit absolutely.