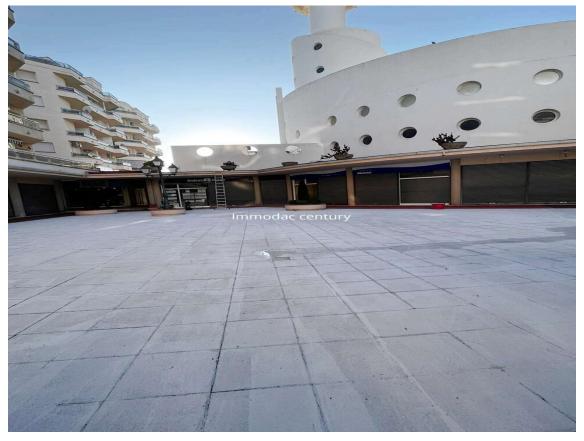

**Commercial premises for sale in Empuriabrava.** 

85.000 €

Beautiful commercial space for sale in Empuriabrava Port Nautic.

Port Nautic commercial space, near the center of Empuriabrava.

This commercial space has an area of ??58m2, it is located at Port Nautic d´Empuriabrava facing the large interior square of the small shopping center of Port Nautic.

This room is ideal for offices or a showroom, shops.

The front of the commercial premises has a very beautiful window, a toilet.

There is also free parking, a gym and the Port Nautic swimming pool. In addition, it is located a few minutes from the center of Empuriabrava with all the shops, restaurants and the beach. To visit absolutely.