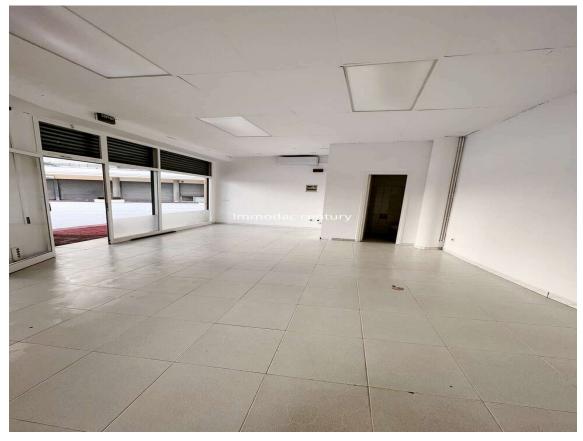

**Commercial premises for sale in Empuriabrava.** 

85.000 €

Beautiful commercial space for sale in Empuriabrava Port Nautic.

Port Nautic commercial space, near the center of Empuriabrava.

This commercial space has an area of ??58m2, it is located at Port Nautic d´Empuriabrava facing the large interior square of the small shopping center of Port Nautic.

This room is ideal for offices or a showroom, shops.

The front of the commercial premises has a very beautiful window, a toilet.

There is also free parking, a gym and the Port Nautic swimming pool. In addition, it is located a few minutes from the center of Empuriabrava with all the shops, restaurants and the beach. To visit absolutely.