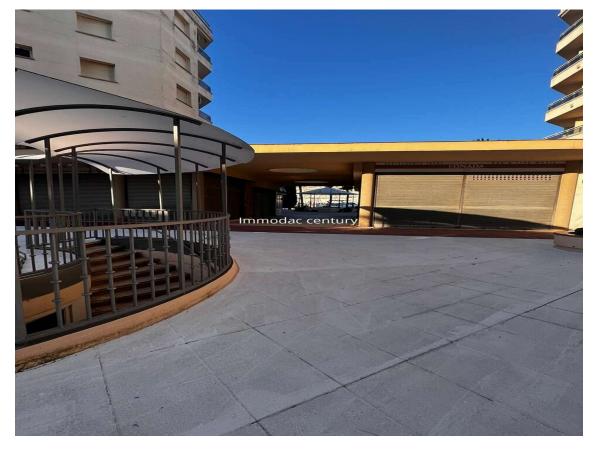

**Commercial premises for sale in Empuriabrava.** 

85.000 €

Beautiful commercial space for sale in Empuriabrava Port Nautic.

Port Nautic commercial space, near the center of Empuriabrava.

This commercial space has an area of ??58m2, it is located at Port Nautic d´Empuriabrava facing the large interior square of the small shopping center of Port Nautic.

This room is ideal for offices or a showroom, shops.

The front of the commercial premises has a very beautiful window, a toilet.

There is also free parking, a gym and the Port Nautic swimming pool. In addition, it is located a few minutes from the center of Empuriabrava with all the shops, restaurants and the beach. To visit absolutely.