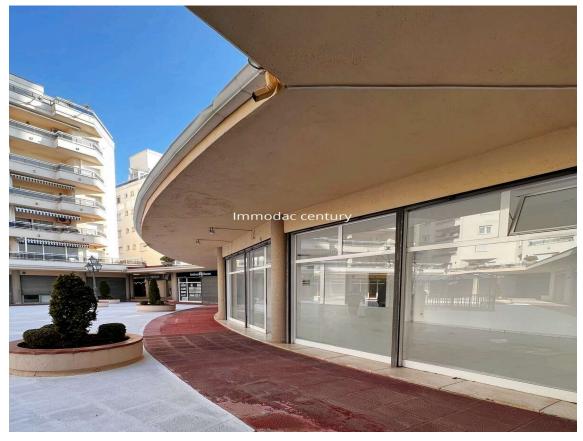

**Commercial premises for sale in Empuriabrava.** 

85.000 €

Beautiful commercial space for sale in Empuriabrava Port Nautic.

Port Nautic commercial space, near the center of Empuriabrava.

This commercial space has an area of ??58m2, it is located at Port Nautic d´Empuriabrava facing the large interior square of the small shopping center of Port Nautic.

This room is ideal for offices or a showroom, shops.

The front of the commercial premises has a very beautiful window, a toilet.

There is also free parking, a gym and the Port Nautic swimming pool. In addition, it is located a few minutes from the center of Empuriabrava with all the shops, restaurants and the beach. To visit absolutely.