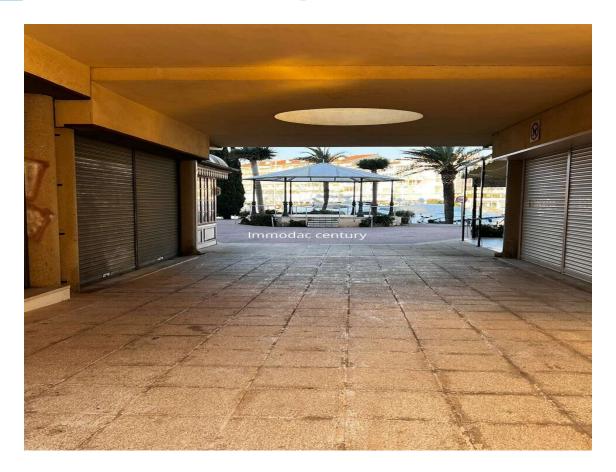

**Commercial premises for sale in Empuriabrava.** 

85.000 €

Beautiful commercial space for sale in Empuriabrava Port Nautic.

Port Nautic commercial space, near the center of Empuriabrava.

This commercial space has an area of ??58m2, it is located at Port Nautic d´Empuriabrava facing the large interior square of the small shopping center of Port Nautic.

This room is ideal for offices or a showroom, shops.

The front of the commercial premises has a very beautiful window, a toilet.

There is also free parking, a gym and the Port Nautic swimming pool. In addition, it is located a few minutes from the center of Empuriabrava with all the shops, restaurants and the beach. To visit absolutely.