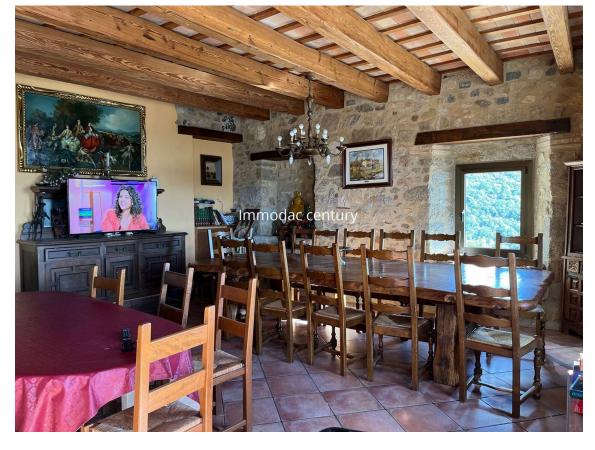

## Restored farmhouse with tourist license and 100 1.785.000 € ha of land

Exceptional fully restored Mas on the border

This property is located on the border and has all the amenities of a quality rural gite. Completely restored and equipped, it accommodates 30 people with all the comforts, reception rooms, several kitchens, independent accommodation. You will discover many unique details within this stone farmhouse. The outdoor facilities are varied, football pitch, petanque pitch, tennis court, spa, swimming pool, mini golf, pool with water slide, numerous barbecue areas, fountains, hiking trails, etc. From its large terraces, an unobstructed view of the bay of Roses and the mountains. Thousands of trees, including many fruit trees (peach trees, apricot trees, persimmons, pear trees, quince trees, kiwis, apple trees, etc.), many chestnut trees, cork oaks, including a monumental one cataloged by the Generalitat de Catalunya, vines are part of this immense property of 100 ha. Large garages, workshops, bodegas, laundries and agricultural machinery.