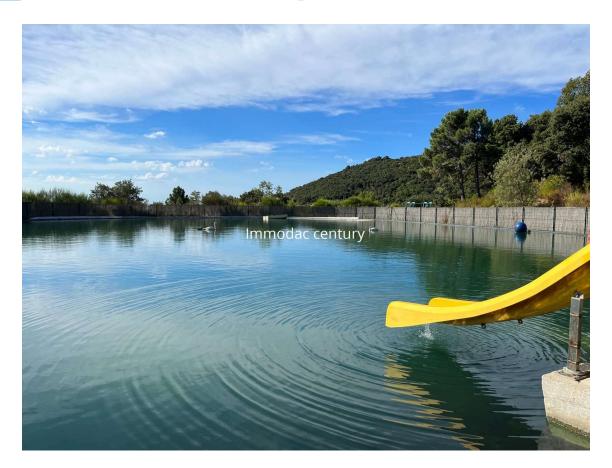

## Restored farmhouse with tourist license and 100 1.785.000 € ha of land

Exceptional fully restored Mas on the border

This property is located on the border and has all the amenities of a quality rural gite. Completely restored and equipped, it accommodates 30 people with all the comforts, reception rooms, several kitchens, independent accommodation. You will discover many unique details within this stone farmhouse. The outdoor facilities are varied, football pitch, petanque pitch, tennis court, spa, swimming pool, mini golf, pool with water slide, numerous barbecue areas, fountains, hiking trails, etc. From its large terraces, an unobstructed view of the bay of Roses and the mountains. Thousands of trees, including many fruit trees (peach trees, apricot trees, persimmons, pear trees, quince trees, kiwis, apple trees, etc.), many chestnut trees, cork oaks, including a monumental one cataloged by the Generalitat de Catalunya, vines are part of this immense property of 100 ha. Large garages, workshops, bodegas, laundries and agricultural machinery.