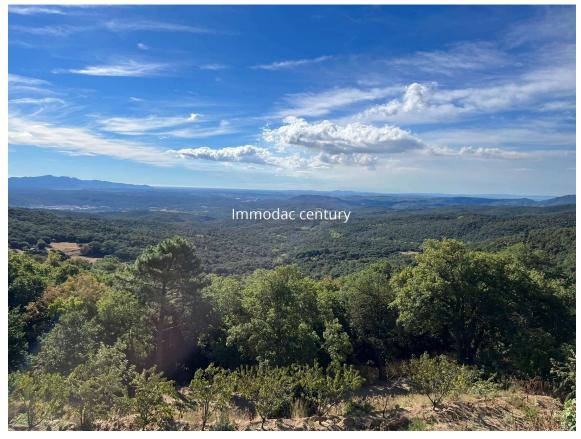

## Restored farmhouse with tourist license and 100 1.785.000 € ha of land

Exceptional fully restored Mas on the border

This property is located on the border and has all the amenities of a quality rural gite. Completely restored and equipped, it accommodates 30 people with all the comforts, reception rooms, several kitchens, independent accommodation. You will discover many unique details within this stone farmhouse. The outdoor facilities are varied, football pitch, petanque pitch, tennis court, spa, swimming pool, mini golf, pool with water slide, numerous barbecue areas, fountains, hiking trails, etc. From its large terraces, an unobstructed view of the bay of Roses and the mountains. Thousands of trees, including many fruit trees (peach trees, apricot trees, persimmons, pear trees, quince trees, kiwis, apple trees, etc.), many chestnut trees, cork oaks, including a monumental one cataloged by the Generalitat de Catalunya, vines are part of this immense property of 100 ha. Large garages, workshops, bodegas, laundries and agricultural machinery.

Tourist license, gîte in operation all year round. A few minutes by car from shops and commercial centers.

La Vajol is a municipality in the Alt Empordà region adjoining the French border. Its terrain is rugged due to its proximity to the Pyrenees and it has forests of cork oaks and chestnut trees. Its 546 meters of altitude make it the highest town in the region.