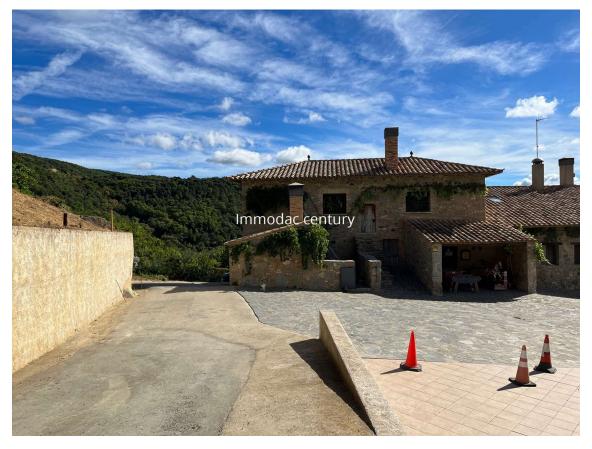

## Restored farmhouse with tourist license and 100 1.785.000 € ha of land

Exceptional fully restored Mas on the border

This property is located on the border and has all the amenities of a quality rural gite. Completely restored and equipped, it accommodates 30 people with all the comforts, reception rooms, several kitchens, independent accommodation. You will discover many unique details within this stone farmhouse. The outdoor facilities are varied, football pitch, petanque pitch, tennis court, spa, swimming pool, mini golf, pool with water slide, numerous barbecue areas, fountains, hiking trails, etc. From its large terraces, an unobstructed view of the bay of Roses and the mountains. Thousands of trees, including many fruit trees (peach trees, apricot trees, persimmons, pear trees, quince trees, kiwis, apple trees, etc.), many chestnut trees, cork oaks, including a monumental one cataloged by the Generalitat de Catalunya, vines are part of this immense property of 100 ha. Large garages, workshops, bodegas, laundries and agricultural machinery.

Tourist license, gîte in operation all year round. A few minutes by car from shops and commercial centers.

La Vajol is a municipality in the Alt Empordà region adjoining the French border. Its terrain is rugged due to its proximity to the Pyrenees and it has forests of cork oaks and chestnut trees. Its 546 meters of altitude make it the highest town in the region.