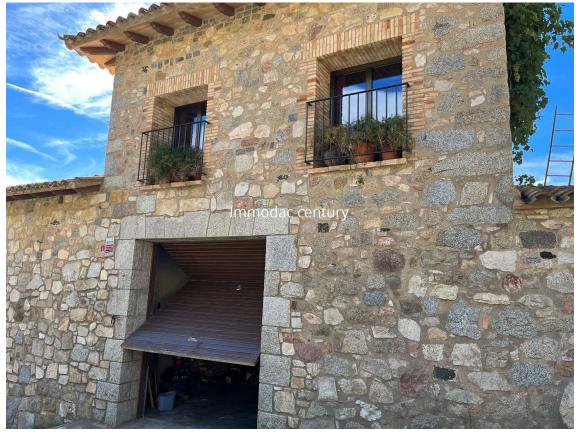

## Restored farmhouse with tourist license and 100 1.785.000 € ha of land

Exceptional fully restored Mas on the border

This property is located on the border and has all the amenities of a quality rural gite. Completely restored and equipped, it accommodates 30 people with all the comforts, reception rooms, several kitchens, independent accommodation. You will discover many unique details within this stone farmhouse. The outdoor facilities are varied, football pitch, petanque pitch, tennis court, spa, swimming pool, mini golf, pool with water slide, numerous barbecue areas, fountains, hiking trails, etc. From its large terraces, an unobstructed view of the bay of Roses and the mountains. Thousands of trees, including many fruit trees (peach trees, apricot trees, persimmons, pear trees, quince trees, kiwis, apple trees, etc.), many chestnut trees, cork oaks, including a monumental one cataloged by the Generalitat de Catalunya, vines are part of this immense property of 100 ha. Large garages, workshops, bodegas, laundries and agricultural machinery.

Plot: 1.000.000 hectares Furnished: Yes