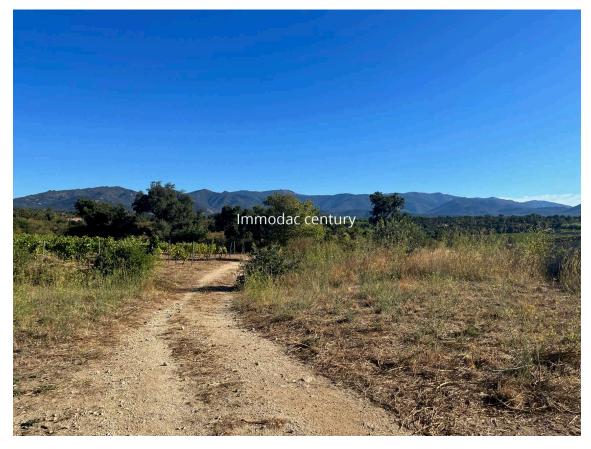

## Restored farmhouse with tourist license and 100 1.785.000 € ha of land

Exceptional fully restored Mas on the border

This property is located on the border and has all the amenities of a quality rural gite. Completely restored and equipped, it accommodates 30 people with all the comforts, reception rooms, several kitchens, independent accommodation. You will discover many unique details within this stone farmhouse. The outdoor facilities are varied, football pitch, petanque pitch, tennis court, spa, swimming pool, mini golf, pool with water slide, numerous barbecue areas, fountains, hiking trails, etc. From its large terraces, an unobstructed view of the bay of Roses and the mountains. Thousands of trees, including many fruit trees (peach trees, apricot trees, persimmons, pear trees, quince trees, kiwis, apple trees, etc.), many chestnut trees, cork oaks, including a monumental one cataloged by the Generalitat de Catalunya, vines are part of this immense property of 100 ha. Large garages, workshops, bodegas, laundries and agricultural machinery.