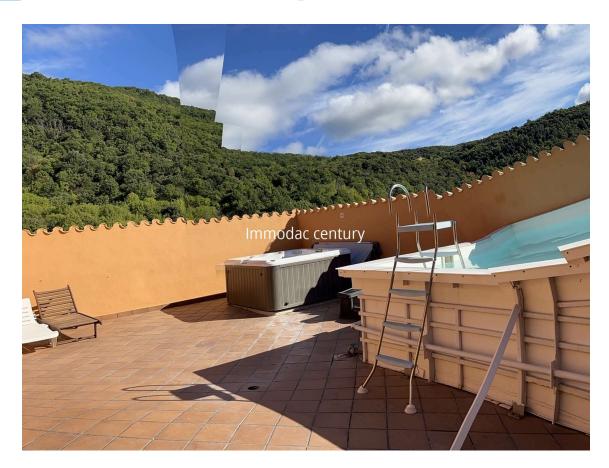

## Restored farmhouse with tourist license and 100 1.785.000 € ha of land

Exceptional fully restored Mas on the border

This property is located on the border and has all the amenities of a quality rural gite. Completely restored and equipped, it accommodates 30 people with all the comforts, reception rooms, several kitchens, independent accommodation. You will discover many unique details within this stone farmhouse. The outdoor facilities are varied, football pitch, petanque pitch, tennis court, spa, swimming pool, mini golf, pool with water slide, numerous barbecue areas, fountains, hiking trails, etc. From its large terraces, an unobstructed view of the bay of Roses and the mountains. Thousands of trees, including many fruit trees (peach trees, apricot trees, persimmons, pear trees, quince trees, kiwis, apple trees, etc.), many chestnut trees, cork oaks, including a monumental one cataloged by the Generalitat de Catalunya, vines are part of this immense property of 100 ha. Large garages, workshops, bodegas, laundries and agricultural machinery.