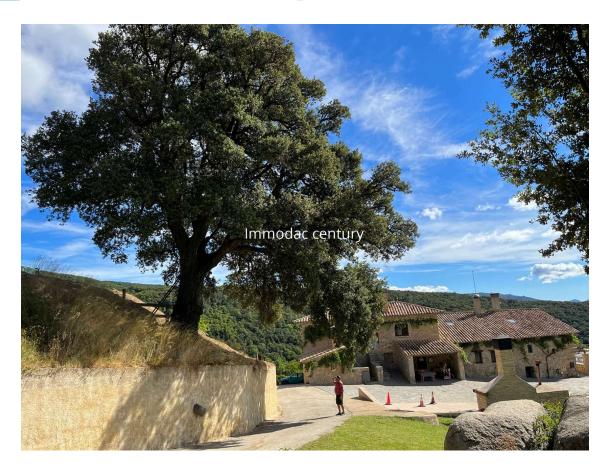

## Restored farmhouse with tourist license and 100 1.785.000 € ha of land

Exceptional fully restored Mas on the border

This property is located on the border and has all the amenities of a quality rural gite. Completely restored and equipped, it accommodates 30 people with all the comforts, reception rooms, several kitchens, independent accommodation. You will discover many unique details within this stone farmhouse. The outdoor facilities are varied, football pitch, petanque pitch, tennis court, spa, swimming pool, mini golf, pool with water slide, numerous barbecue areas, fountains, hiking trails, etc. From its large terraces, an unobstructed view of the bay of Roses and the mountains. Thousands of trees, including many fruit trees (peach trees, apricot trees, persimmons, pear trees, quince trees, kiwis, apple trees, etc.), many chestnut trees, cork oaks, including a monumental one cataloged by the Generalitat de Catalunya, vines are part of this immense property of 100 ha. Large garages, workshops, bodegas, laundries and agricultural machinery.