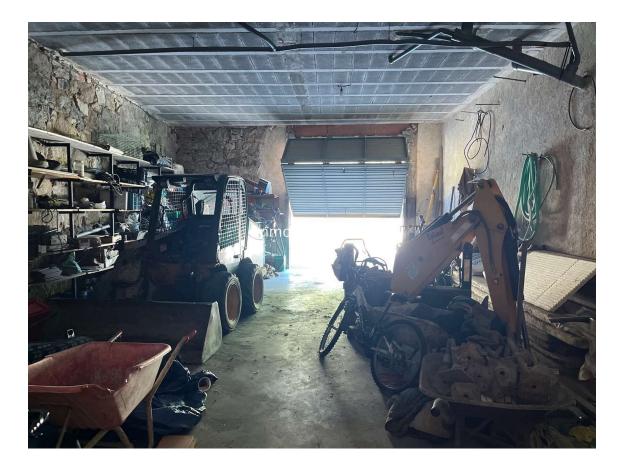

## Restored farmhouse with tourist license and 100 1.785.000 € ha of land

Exceptional fully restored Mas on the border

This property is located on the border and has all the amenities of a quality rural gite. Completely restored and equipped, it accommodates 30 people with all the comforts, reception rooms, several kitchens, independent accommodation. You will discover many unique details within this stone farmhouse. The outdoor facilities are varied, football pitch, petanque pitch, tennis court, spa, swimming pool, mini golf, pool with water slide, numerous barbecue areas, fountains, hiking trails, etc. From its large terraces, an unobstructed view of the bay of Roses and the mountains. Thousands of trees, including many fruit trees (peach trees, apricot trees, persimmons, pear trees, quince trees, kiwis, apple trees, etc.), many chestnut trees, cork oaks, including a monumental one cataloged by the Generalitat de Catalunya, vines are part of this immense property of 100 ha. Large garages, workshops, bodegas, laundries and agricultural machinery.