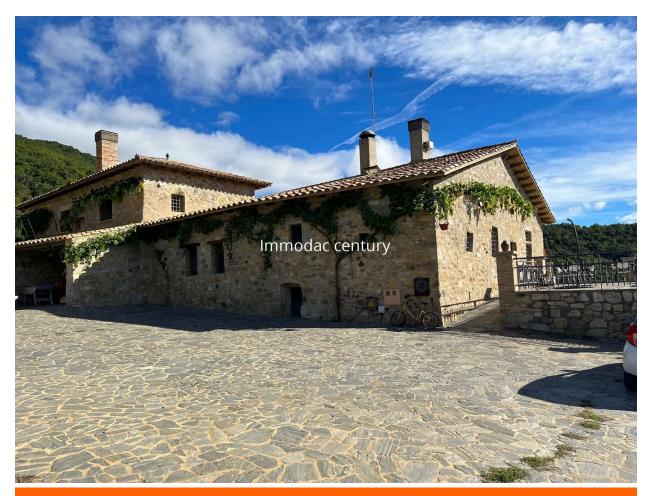

## Restored farmhouse with tourist license and 100 1.785.000 € ha of land

Exceptional fully restored Mas on the border

This property is located on the border and has all the amenities of a quality rural gite. Completely restored and equipped, it accommodates 30 people with all the comforts, reception rooms, several kitchens, independent accommodation. You will discover many unique details within this stone farmhouse. The outdoor facilities are varied, football pitch, petanque pitch, tennis court, spa, swimming pool, mini golf, pool with water slide, numerous barbecue areas, fountains, hiking trails, etc. From its large terraces, an unobstructed view of the bay of Roses and the mountains. Thousands of trees, including many fruit trees (peach trees, apricot trees, persimmons, pear trees, quince trees, kiwis, apple trees, etc.), many chestnut trees, cork oaks, including a monumental one cataloged by the Generalitat de Catalunya, vines are part of this immense property of 100 ha. Large garages, workshops, bodegas, laundries and agricultural machinery.

Tourist license, gîte in operation all year round. A few minutes by car from shops and commercial centers.

La Vajol is a municipality in the Alt Empordà region adjoining the French border. Its terrain is rugged due to its proximity to the Pyrenees and it has forests of cork oaks and chestnut trees. Its 546 meters of altitude make it the highest town in the region.