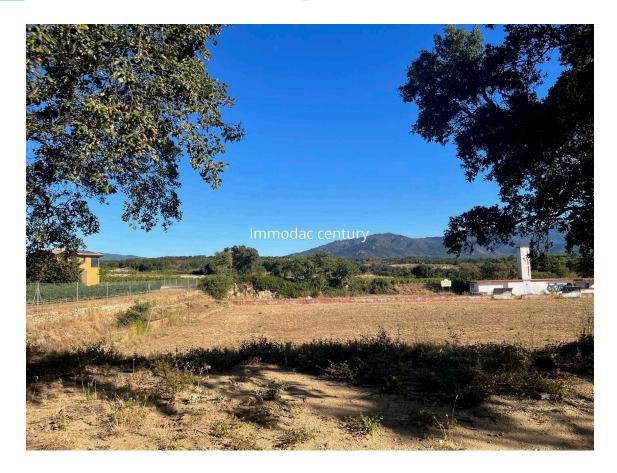

## Restored farmhouse with tourist license and 100 1.785.000 € ha of land

Exceptional fully restored Mas on the border

This property is located on the border and has all the amenities of a quality rural gite. Completely restored and equipped, it accommodates 30 people with all the comforts, reception rooms, several kitchens, independent accommodation. You will discover many unique details within this stone farmhouse. The outdoor facilities are varied, football pitch, petanque pitch, tennis court, spa, swimming pool, mini golf, pool with water slide, numerous barbecue areas, fountains, hiking trails, etc. From its large terraces, an unobstructed view of the bay of Roses and the mountains. Thousands of trees, including many fruit trees (peach trees, apricot trees, persimmons, pear trees, quince trees, kiwis, apple trees, etc.), many chestnut trees, cork oaks, including a monumental one cataloged by the Generalitat de Catalunya, vines are part of this immense property of 100 ha. Large garages, workshops, bodegas, laundries and agricultural machinery.