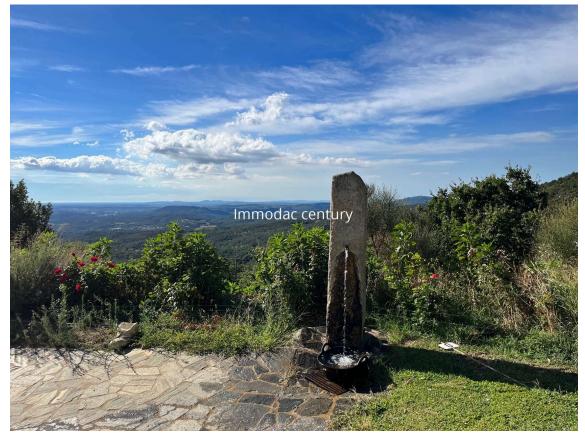

## Restored farmhouse with tourist license and 100 1.785.000 € ha of land

Exceptional fully restored Mas on the border

This property is located on the border and has all the amenities of a quality rural gite. Completely restored and equipped, it accommodates 30 people with all the comforts, reception rooms, several kitchens, independent accommodation. You will discover many unique details within this stone farmhouse. The outdoor facilities are varied, football pitch, petanque pitch, tennis court, spa, swimming pool, mini golf, pool with water slide, numerous barbecue areas, fountains, hiking trails, etc. From its large terraces, an unobstructed view of the bay of Roses and the mountains. Thousands of trees, including many fruit trees (peach trees, apricot trees, persimmons, pear trees, quince trees, kiwis, apple trees, etc.), many chestnut trees, cork oaks, including a monumental one cataloged by the Generalitat de Catalunya, vines are part of this immense property of 100 ha. Large garages, workshops, bodegas, laundries and agricultural machinery.