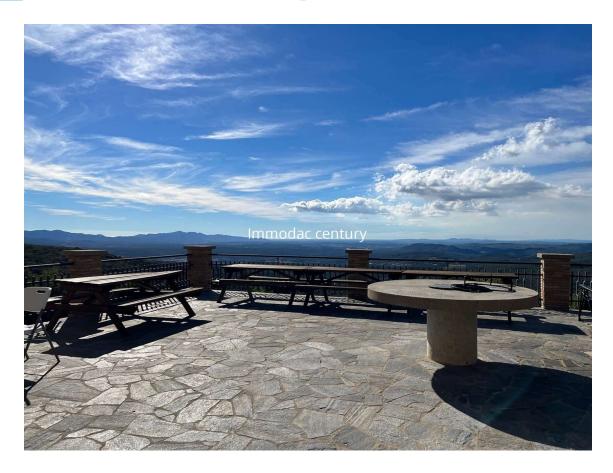

## Restored farmhouse with tourist license and 100 1.785.000 € ha of land

Exceptional fully restored Mas on the border

This property is located on the border and has all the amenities of a quality rural gite. Completely restored and equipped, it accommodates 30 people with all the comforts, reception rooms, several kitchens, independent accommodation. You will discover many unique details within this stone farmhouse. The outdoor facilities are varied, football pitch, petanque pitch, tennis court, spa, swimming pool, mini golf, pool with water slide, numerous barbecue areas, fountains, hiking trails, etc. From its large terraces, an unobstructed view of the bay of Roses and the mountains. Thousands of trees, including many fruit trees (peach trees, apricot trees, persimmons, pear trees, quince trees, kiwis, apple trees, etc.), many chestnut trees, cork oaks, including a monumental one cataloged by the Generalitat de Catalunya, vines are part of this immense property of 100 ha. Large garages, workshops, bodegas, laundries and agricultural machinery.