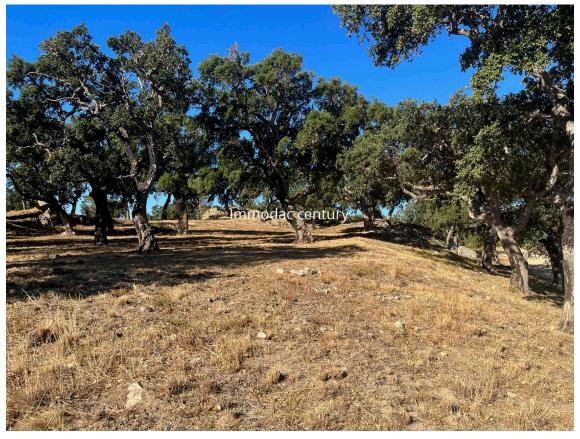

## Restored farmhouse with tourist license and 100 1.785.000 € ha of land

Exceptional fully restored Mas on the border

This property is located on the border and has all the amenities of a quality rural gite. Completely restored and equipped, it accommodates 30 people with all the comforts, reception rooms, several kitchens, independent accommodation. You will discover many unique details within this stone farmhouse. The outdoor facilities are varied, football pitch, petanque pitch, tennis court, spa, swimming pool, mini golf, pool with water slide, numerous barbecue areas, fountains, hiking trails, etc. From its large terraces, an unobstructed view of the bay of Roses and the mountains. Thousands of trees, including many fruit trees (peach trees, apricot trees, persimmons, pear trees, quince trees, kiwis, apple trees, etc.), many chestnut trees, cork oaks, including a monumental one cataloged by the Generalitat de Catalunya, vines are part of this immense property of 100 ha. Large garages, workshops, bodegas, laundries and agricultural machinery.