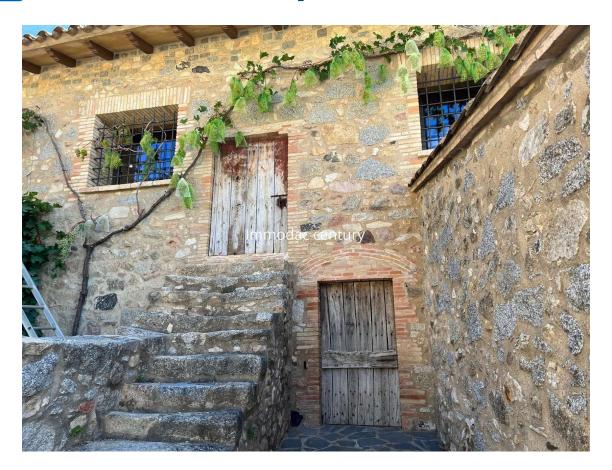

## Restored farmhouse with tourist license and 100 1.785.000 € ha of land

Exceptional fully restored Mas on the border

This property is located on the border and has all the amenities of a quality rural gite. Completely restored and equipped, it accommodates 30 people with all the comforts, reception rooms, several kitchens, independent accommodation. You will discover many unique details within this stone farmhouse. The outdoor facilities are varied, football pitch, petanque pitch, tennis court, spa, swimming pool, mini golf, pool with water slide, numerous barbecue areas, fountains, hiking trails, etc. From its large terraces, an unobstructed view of the bay of Roses and the mountains. Thousands of trees, including many fruit trees (peach trees, apricot trees, persimmons, pear trees, quince trees, kiwis, apple trees, etc.), many chestnut trees, cork oaks, including a monumental one cataloged by the Generalitat de Catalunya, vines are part of this immense property of 100 ha. Large garages, workshops, bodegas, laundries and agricultural machinery.