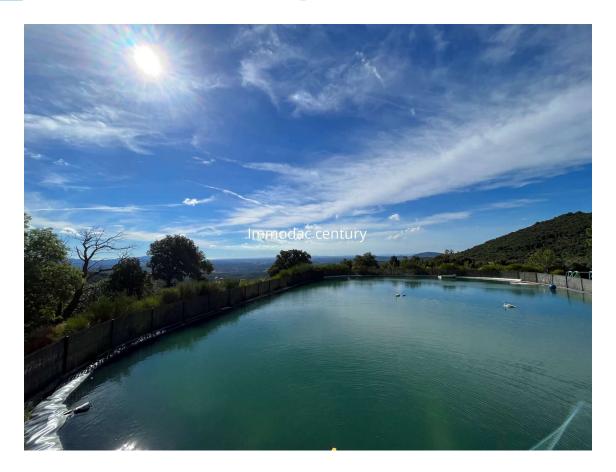

## Restored farmhouse with tourist license and 100 1.785.000 € ha of land

Exceptional fully restored Mas on the border

This property is located on the border and has all the amenities of a quality rural gite. Completely restored and equipped, it accommodates 30 people with all the comforts, reception rooms, several kitchens, independent accommodation. You will discover many unique details within this stone farmhouse. The outdoor facilities are varied, football pitch, petanque pitch, tennis court, spa, swimming pool, mini golf, pool with water slide, numerous barbecue areas, fountains, hiking trails, etc. From its large terraces, an unobstructed view of the bay of Roses and the mountains. Thousands of trees, including many fruit trees (peach trees, apricot trees, persimmons, pear trees, quince trees, kiwis, apple trees, etc.), many chestnut trees, cork oaks, including a monumental one cataloged by the Generalitat de Catalunya, vines are part of this immense property of 100 ha. Large garages, workshops, bodegas, laundries and agricultural machinery.