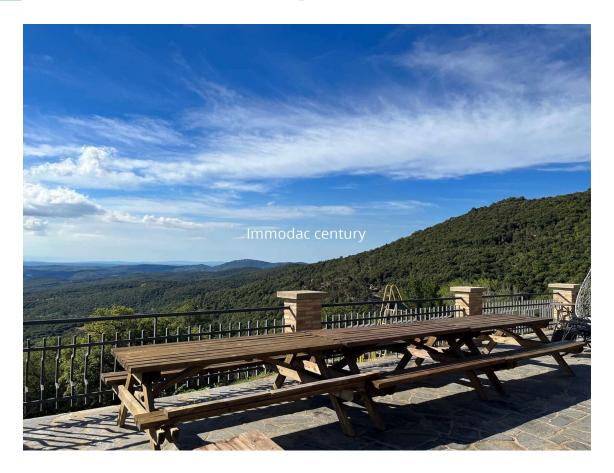

## Restored farmhouse with tourist license and 100 1.785.000 € ha of land

Exceptional fully restored Mas on the border

This property is located on the border and has all the amenities of a quality rural gite. Completely restored and equipped, it accommodates 30 people with all the comforts, reception rooms, several kitchens, independent accommodation. You will discover many unique details within this stone farmhouse. The outdoor facilities are varied, football pitch, petanque pitch, tennis court, spa, swimming pool, mini golf, pool with water slide, numerous barbecue areas, fountains, hiking trails, etc. From its large terraces, an unobstructed view of the bay of Roses and the mountains. Thousands of trees, including many fruit trees (peach trees, apricot trees, persimmons, pear trees, quince trees, kiwis, apple trees, etc.), many chestnut trees, cork oaks, including a monumental one cataloged by the Generalitat de Catalunya, vines are part of this immense property of 100 ha. Large garages, workshops, bodegas, laundries and agricultural machinery.