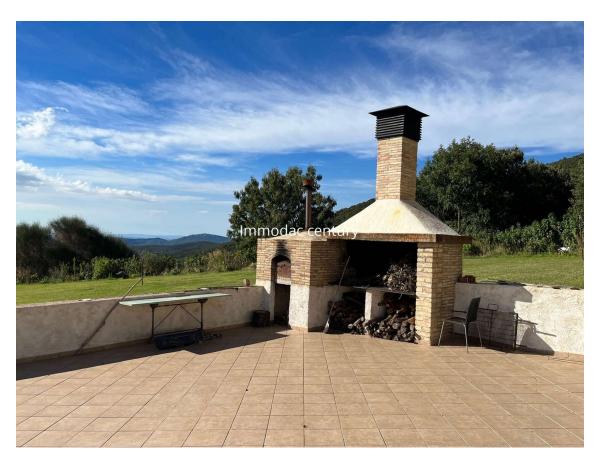

## Restored farmhouse with tourist license and 100 1.785.000 € ha of land

Exceptional fully restored Mas on the border

This property is located on the border and has all the amenities of a quality rural gite. Completely restored and equipped, it accommodates 30 people with all the comforts, reception rooms, several kitchens, independent accommodation. You will discover many unique details within this stone farmhouse. The outdoor facilities are varied, football pitch, petanque pitch, tennis court, spa, swimming pool, mini golf, pool with water slide, numerous barbecue areas, fountains, hiking trails, etc. From its large terraces, an unobstructed view of the bay of Roses and the mountains. Thousands of trees, including many fruit trees (peach trees, apricot trees, persimmons, pear trees, quince trees, kiwis, apple trees, etc.), many chestnut trees, cork oaks, including a monumental one cataloged by the Generalitat de Catalunya, vines are part of this immense property of 100 ha. Large garages, workshops, bodegas, laundries and agricultural machinery.