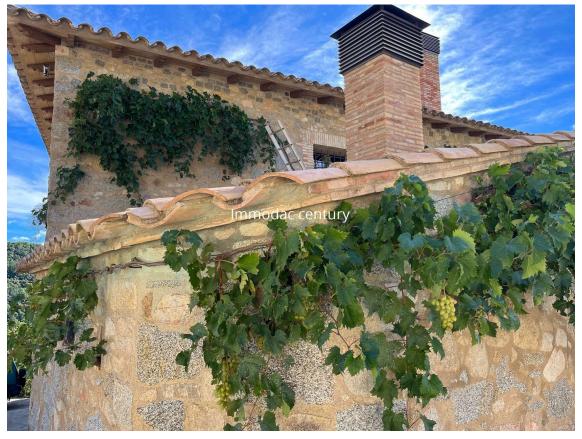

## Restored farmhouse with tourist license and 100 1.785.000 € ha of land

Exceptional fully restored Mas on the border

This property is located on the border and has all the amenities of a quality rural gite. Completely restored and equipped, it accommodates 30 people with all the comforts, reception rooms, several kitchens, independent accommodation. You will discover many unique details within this stone farmhouse. The outdoor facilities are varied, football pitch, petanque pitch, tennis court, spa, swimming pool, mini golf, pool with water slide, numerous barbecue areas, fountains, hiking trails, etc. From its large terraces, an unobstructed view of the bay of Roses and the mountains. Thousands of trees, including many fruit trees (peach trees, apricot trees, persimmons, pear trees, quince trees, kiwis, apple trees, etc.), many chestnut trees, cork oaks, including a monumental one cataloged by the Generalitat de Catalunya, vines are part of this immense property of 100 ha. Large garages, workshops, bodegas, laundries and agricultural machinery.