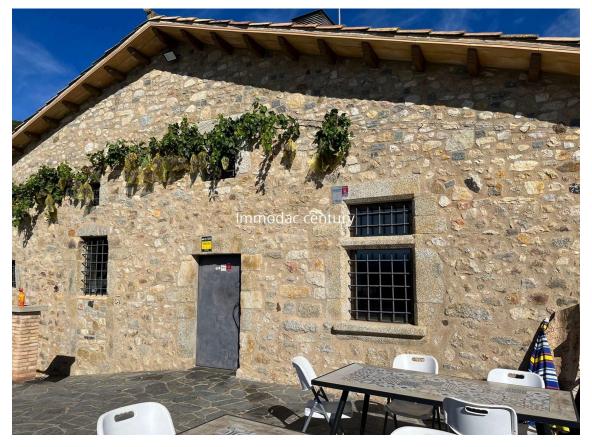

## Restored farmhouse with tourist license and 100 1.785.000 € ha of land

Exceptional fully restored Mas on the border

This property is located on the border and has all the amenities of a quality rural gite. Completely restored and equipped, it accommodates 30 people with all the comforts, reception rooms, several kitchens, independent accommodation. You will discover many unique details within this stone farmhouse. The outdoor facilities are varied, football pitch, petanque pitch, tennis court, spa, swimming pool, mini golf, pool with water slide, numerous barbecue areas, fountains, hiking trails, etc. From its large terraces, an unobstructed view of the bay of Roses and the mountains. Thousands of trees, including many fruit trees (peach trees, apricot trees, persimmons, pear trees, quince trees, kiwis, apple trees, etc.), many chestnut trees, cork oaks, including a monumental one cataloged by the Generalitat de Catalunya, vines are part of this immense property of 100 ha. Large garages, workshops, bodegas, laundries and agricultural machinery.