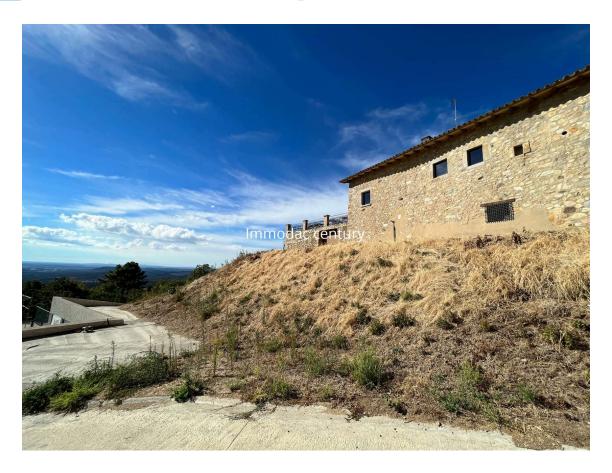

## Restored farmhouse with tourist license and 100 1.785.000 € ha of land

Exceptional fully restored Mas on the border

This property is located on the border and has all the amenities of a quality rural gite. Completely restored and equipped, it accommodates 30 people with all the comforts, reception rooms, several kitchens, independent accommodation. You will discover many unique details within this stone farmhouse. The outdoor facilities are varied, football pitch, petanque pitch, tennis court, spa, swimming pool, mini golf, pool with water slide, numerous barbecue areas, fountains, hiking trails, etc. From its large terraces, an unobstructed view of the bay of Roses and the mountains. Thousands of trees, including many fruit trees (peach trees, apricot trees, persimmons, pear trees, quince trees, kiwis, apple trees, etc.), many chestnut trees, cork oaks, including a monumental one cataloged by the Generalitat de Catalunya, vines are part of this immense property of 100 ha. Large garages, workshops, bodegas, laundries and agricultural machinery.