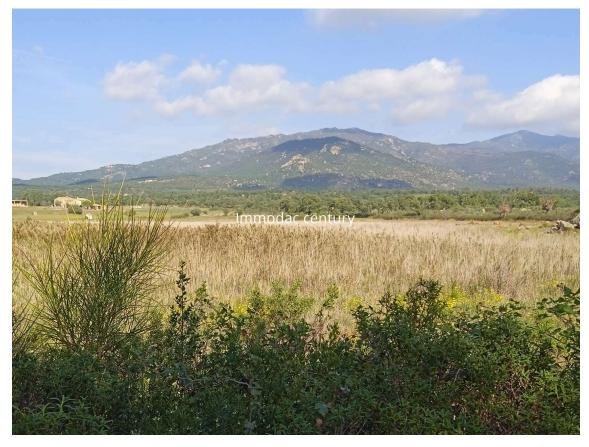

## **Building land for sale in Capmany**

617.800 €

Building land 30 minutes from the beaches

Possibility of building 7 houses on plots of 800 m2. Unobstructed view of the mountains and the vineyards. in a village with all amenities, 15 km from the border and 30 minutes from the beaches. Quiet and residential area, ideal for building your home in a unique environment renowned for its vineyards, gastronomy and diversity of landscapes.