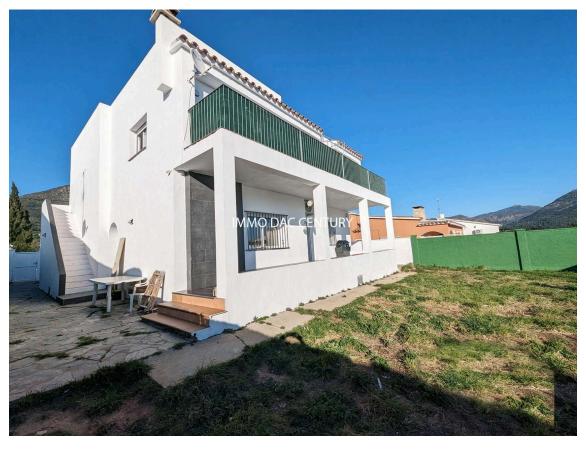

**Swimming pool house for sale in Roses** 

551.460 €

Large house with 199 m2 of living space, consisting of 5 bedrooms, two of which are on the ground floor, 2 bathrooms with walk-in shower, large living room with fireplace and American kitchen, exit to a very beautiful terrace overlooking the garden, swimming pool. Upstairs, possibility of making independent accommodation with its own access, currently two bedrooms and a bathroom with walk-in shower, large terrace and access to the solarium with sea and mountain views. South facing, air conditioning, completely renovated, parking for three cars, in a residential area on the edge of the Natural Park and only 5 minutes from the beach.