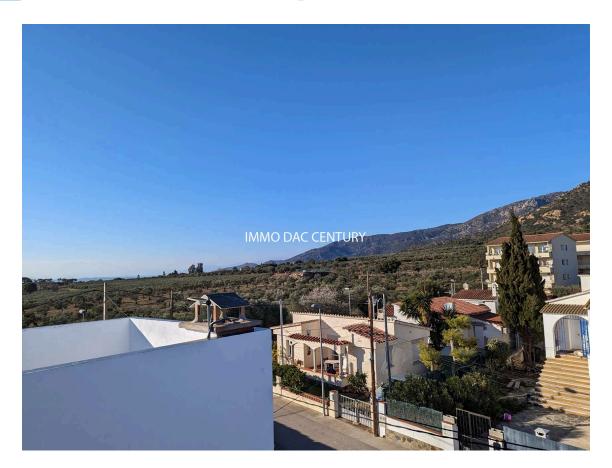

**Swimming pool house for sale in Roses** 

551.460 €

Large house with 199 m2 of living space, consisting of 5 bedrooms, two of which are on the ground floor, 2 bathrooms with walk-in shower, large living room with fireplace and American kitchen, exit to a very beautiful terrace overlooking the garden, swimming pool. Upstairs, possibility of making independent accommodation with its own access, currently two bedrooms and a bathroom with walk-in shower, large terrace and access to the solarium with sea and mountain views. South facing, air conditioning, completely renovated, parking for three cars, in a residential area on the edge of the Natural Park and only 5 minutes from the beach.