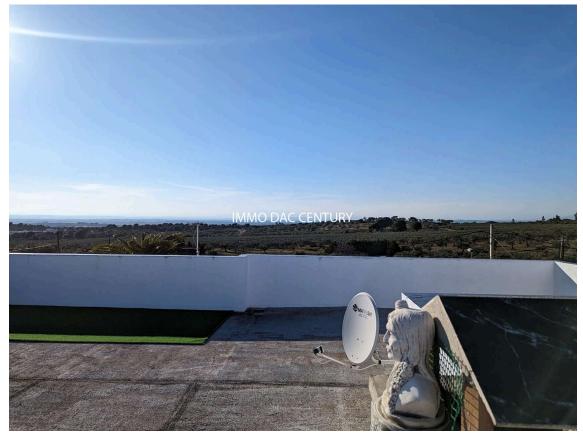

**Swimming pool house for sale in Roses** 

551.460 €

Large house with 199 m2 of living space, consisting of 5 bedrooms, two of which are on the ground floor, 2 bathrooms with walk-in shower, large living room with fireplace and American kitchen, exit to a very beautiful terrace overlooking the garden, swimming pool. Upstairs, possibility of making independent accommodation with its own access, currently two bedrooms and a bathroom with walk-in shower, large terrace and access to the solarium with sea and mountain views. South facing, air conditioning, completely renovated, parking for three cars, in a residential area on the edge of the Natural Park and only 5 minutes from the beach.