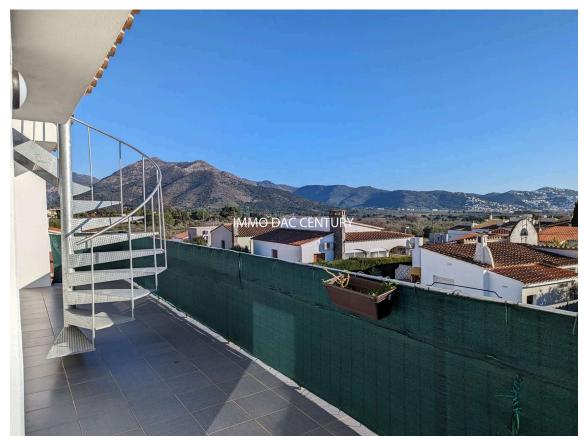

**Swimming pool house for sale in Roses** 

551.460 €

Large house with 199 m2 of living space, consisting of 5 bedrooms, two of which are on the ground floor, 2 bathrooms with walk-in shower, large living room with fireplace and American kitchen, exit to a very beautiful terrace overlooking the garden, swimming pool. Upstairs, possibility of making independent accommodation with its own access, currently two bedrooms and a bathroom with walk-in shower, large terrace and access to the solarium with sea and mountain views. South facing, air conditioning, completely renovated, parking for three cars, in a residential area on the edge of the Natural Park and only 5 minutes from the beach.