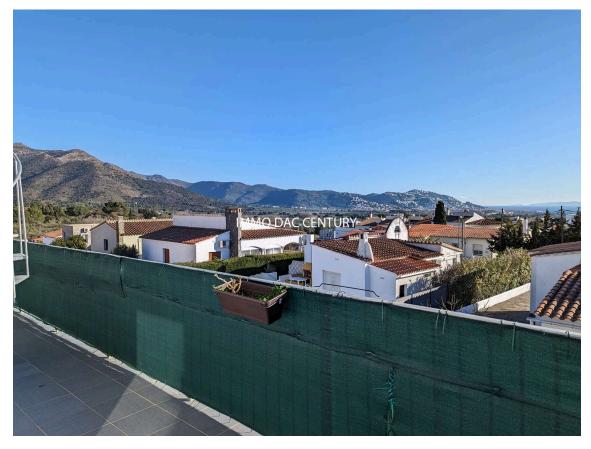

**Swimming pool house for sale in Roses** 

551.460 €

Large house with 199 m2 of living space, consisting of 5 bedrooms, two of which are on the ground floor, 2 bathrooms with walk-in shower, large living room with fireplace and American kitchen, exit to a very beautiful terrace overlooking the garden, swimming pool. Upstairs, possibility of making independent accommodation with its own access, currently two bedrooms and a bathroom with walk-in shower, large terrace and access to the solarium with sea and mountain views. South facing, air conditioning, completely renovated, parking for three cars, in a residential area on the edge of the Natural Park and only 5 minutes from the beach.