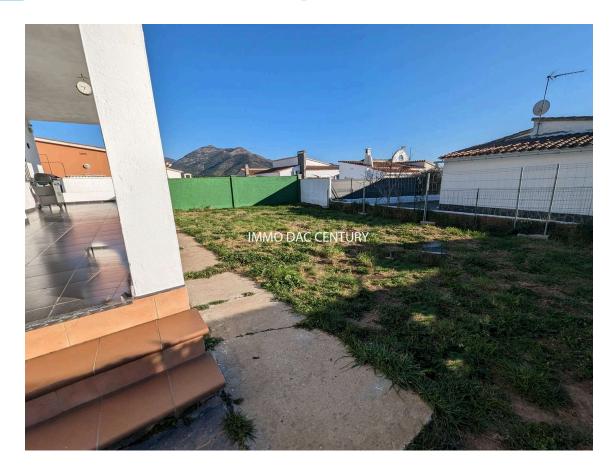

**Swimming pool house for sale in Roses** 

551.460 €

Large house with 199 m2 of living space, consisting of 5 bedrooms, two of which are on the ground floor, 2 bathrooms with walk-in shower, large living room with fireplace and American kitchen, exit to a very beautiful terrace overlooking the garden, swimming pool. Upstairs, possibility of making independent accommodation with its own access, currently two bedrooms and a bathroom with walk-in shower, large terrace and access to the solarium with sea and mountain views. South facing, air conditioning, completely renovated, parking for three cars, in a residential area on the edge of the Natural Park and only 5 minutes from the beach.

Parking:YesWashing machine:YesUtility room/area:YesTerrace:YesGarden:426 m²Central heating:YesAir conditioning:YesPlot:426 m²