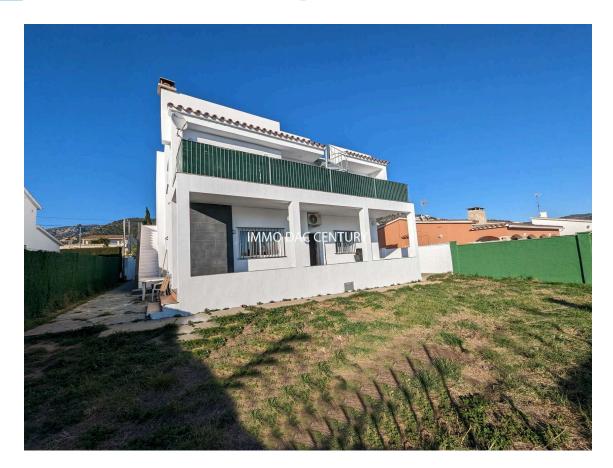

**Swimming pool house for sale in Roses** 

551.460 €

Large house with 199 m2 of living space, consisting of 5 bedrooms, two of which are on the ground floor, 2 bathrooms with walk-in shower, large living room with fireplace and American kitchen, exit to a very beautiful terrace overlooking the garden, swimming pool. Upstairs, possibility of making independent accommodation with its own access, currently two bedrooms and a bathroom with walk-in shower, large terrace and access to the solarium with sea and mountain views. South facing, air conditioning, completely renovated, parking for three cars, in a residential area on the edge of the Natural Park and only 5 minutes from the beach.