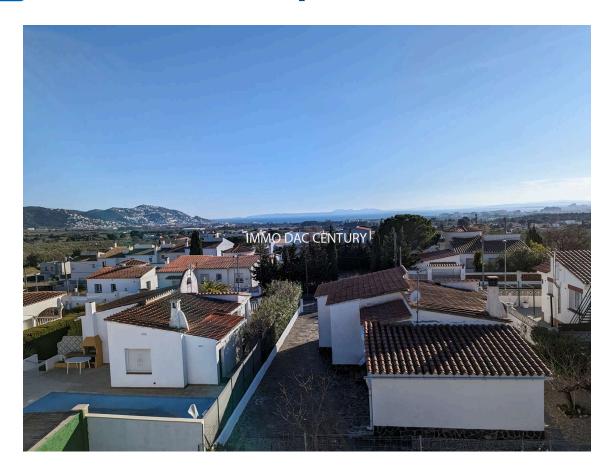

**Swimming pool house for sale in Roses** 

551.460 €

Large house with 199 m2 of living space, consisting of 5 bedrooms, two of which are on the ground floor, 2 bathrooms with walk-in shower, large living room with fireplace and American kitchen, exit to a very beautiful terrace overlooking the garden, swimming pool. Upstairs, possibility of making independent accommodation with its own access, currently two bedrooms and a bathroom with walk-in shower, large terrace and access to the solarium with sea and mountain views. South facing, air conditioning, completely renovated, parking for three cars, in a residential area on the edge of the Natural Park and only 5 minutes from the beach.