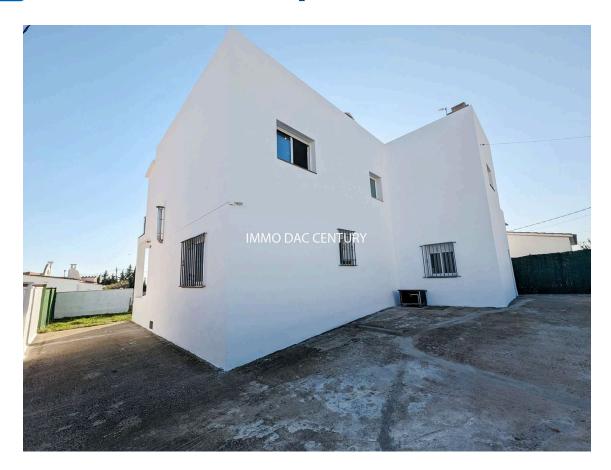

**Swimming pool house for sale in Roses** 

551.460 €

Large house with 199 m2 of living space, consisting of 5 bedrooms, two of which are on the ground floor, 2 bathrooms with walk-in shower, large living room with fireplace and American kitchen, exit to a very beautiful terrace overlooking the garden, swimming pool. Upstairs, possibility of making independent accommodation with its own access, currently two bedrooms and a bathroom with walk-in shower, large terrace and access to the solarium with sea and mountain views. South facing, air conditioning, completely renovated, parking for three cars, in a residential area on the edge of the Natural Park and only 5 minutes from the beach.