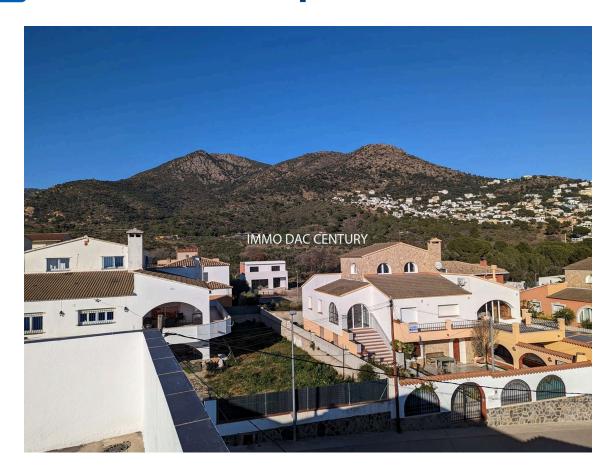

**Swimming pool house for sale in Roses** 

551.460 €

Large house with 199 m2 of living space, consisting of 5 bedrooms, two of which are on the ground floor, 2 bathrooms with walk-in shower, large living room with fireplace and American kitchen, exit to a very beautiful terrace overlooking the garden, swimming pool. Upstairs, possibility of making independent accommodation with its own access, currently two bedrooms and a bathroom with walk-in shower, large terrace and access to the solarium with sea and mountain views. South facing, air conditioning, completely renovated, parking for three cars, in a residential area on the edge of the Natural Park and only 5 minutes from the beach.