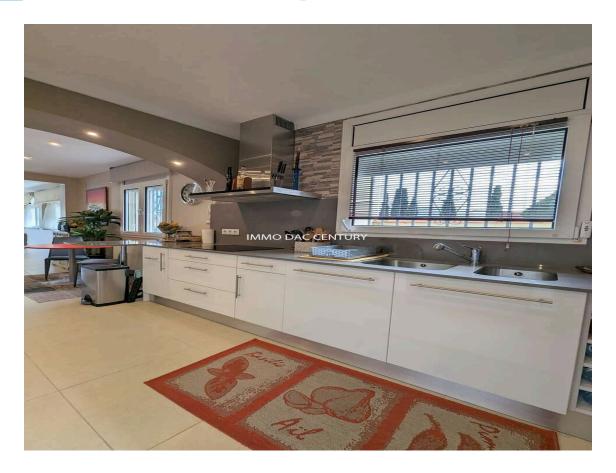

## House for sale in Empuriabrava with mooring and 749.000 € completely renovated swimming pool.

Magnificent house completely renovated with quality materials, located on a small canal near the exit to the sea in a dead end. The ground floor is composed of an entrance hall, two large bedrooms with fitted wardrobes, two bathrooms, a large dressing room, a laundry room, a wine cellar, a very large living room with American kitchen, exit to the sunny terrace, heated 8x4 m swimming pool, fully equipped summer kitchen, separate bedroom. Upstairs an apartment with living room, American kitchen, two bedrooms, bathroom and terrace. Mooring of 12.50 m. Covered parking for two cars.