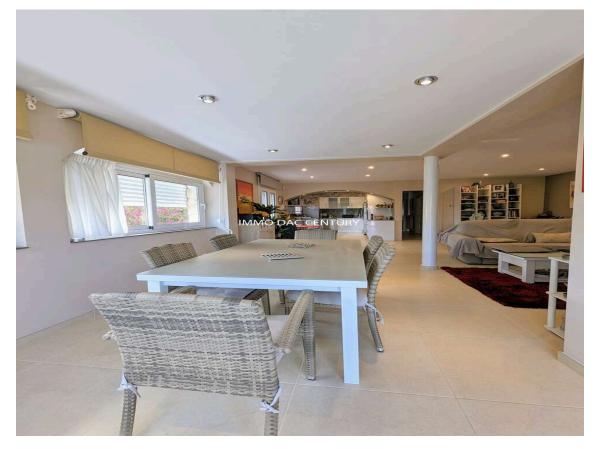

## House for sale in Empuriabrava with mooring and 749.000 € completely renovated swimming pool.

Magnificent house completely renovated with quality materials, located on a small canal near the exit to the sea in a dead end. The ground floor is composed of an entrance hall, two large bedrooms with fitted wardrobes, two bathrooms, a large dressing room, a laundry room, a wine cellar, a very large living room with American kitchen, exit to the sunny terrace, heated 8x4 m swimming pool, fully equipped summer kitchen, separate bedroom. Upstairs an apartment with living room, American kitchen, two bedrooms, bathroom and terrace. Mooring of 12.50 m. Covered parking for two cars.