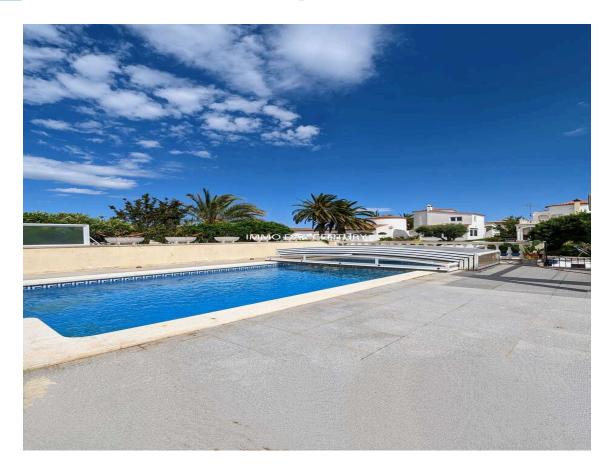

## House for sale in Empuriabrava with mooring and 749.000 € completely renovated swimming pool.

Magnificent house completely renovated with quality materials, located on a small canal near the exit to the sea in a dead end. The ground floor is composed of an entrance hall, two large bedrooms with fitted wardrobes, two bathrooms, a large dressing room, a laundry room, a wine cellar, a very large living room with American kitchen, exit to the sunny terrace, heated 8x4 m swimming pool, fully equipped summer kitchen, separate bedroom. Upstairs an apartment with living room, American kitchen, two bedrooms, bathroom and terrace. Mooring of 12.50 m. Covered parking for two cars.