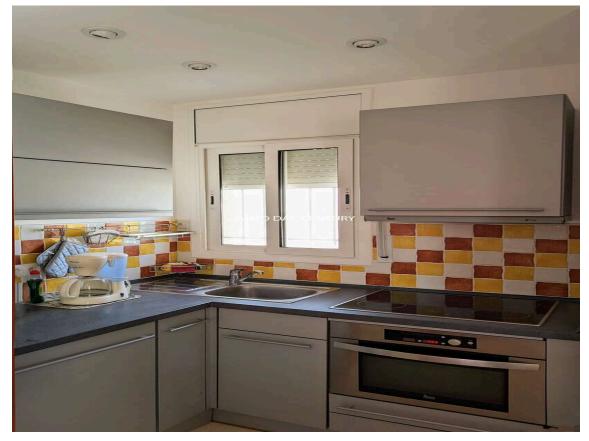

## House for sale in Empuriabrava with mooring and 749.000 € completely renovated swimming pool.

Magnificent house completely renovated with quality materials, located on a small canal near the exit to the sea in a dead end. The ground floor is composed of an entrance hall, two large bedrooms with fitted wardrobes, two bathrooms, a large dressing room, a laundry room, a wine cellar, a very large living room with American kitchen, exit to the sunny terrace, heated 8x4 m swimming pool, fully equipped summer kitchen, separate bedroom. Upstairs an apartment with living room, American kitchen, two bedrooms, bathroom and terrace. Mooring of 12.50 m. Covered parking for two cars.