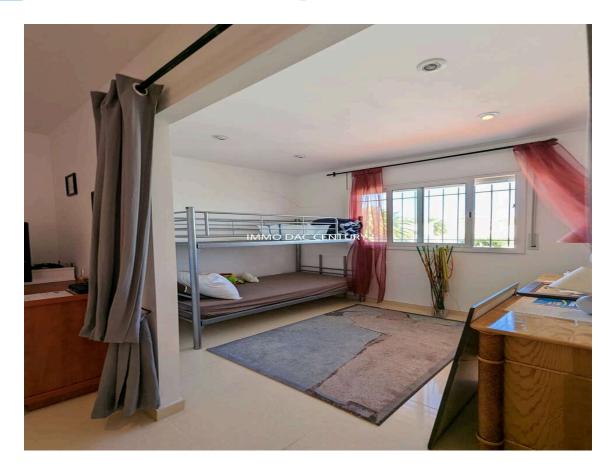

## House for sale in Empuriabrava with mooring and 749.000 € completely renovated swimming pool.

Magnificent house completely renovated with quality materials, located on a small canal near the exit to the sea in a dead end. The ground floor is composed of an entrance hall, two large bedrooms with fitted wardrobes, two bathrooms, a large dressing room, a laundry room, a wine cellar, a very large living room with American kitchen, exit to the sunny terrace, heated 8x4 m swimming pool, fully equipped summer kitchen, separate bedroom. Upstairs an apartment with living room, American kitchen, two bedrooms, bathroom and terrace. Mooring of 12.50 m. Covered parking for two cars.