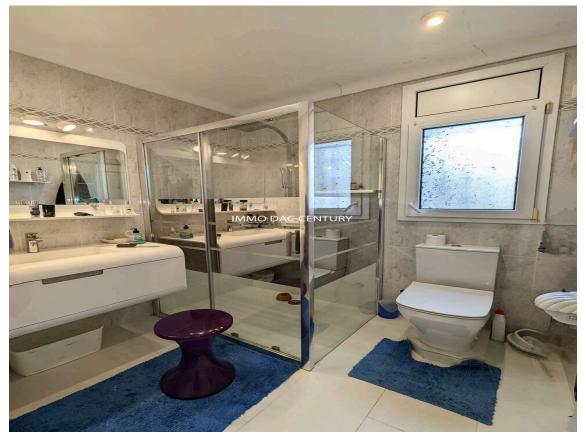

## House for sale in Empuriabrava with mooring and 749.000 € completely renovated swimming pool.

Magnificent house completely renovated with quality materials, located on a small canal near the exit to the sea in a dead end. The ground floor is composed of an entrance hall, two large bedrooms with fitted wardrobes, two bathrooms, a large dressing room, a laundry room, a wine cellar, a very large living room with American kitchen, exit to the sunny terrace, heated 8x4 m swimming pool, fully equipped summer kitchen, separate bedroom. Upstairs an apartment with living room, American kitchen, two bedrooms, bathroom and terrace. Mooring of 12.50 m. Covered parking for two cars.

Do not hesitate to contact us at +34 640047110 Mr Costa.

Web: www.immodac.cat

Transaction: Sale Category: House with mooring

Situation: Empuriabrava, Alt Surface area: 215 m<sup>2</sup>

Empordà, Girona

Rooms: 4 Bathrooms: 3 bathrooms, 3 toilets