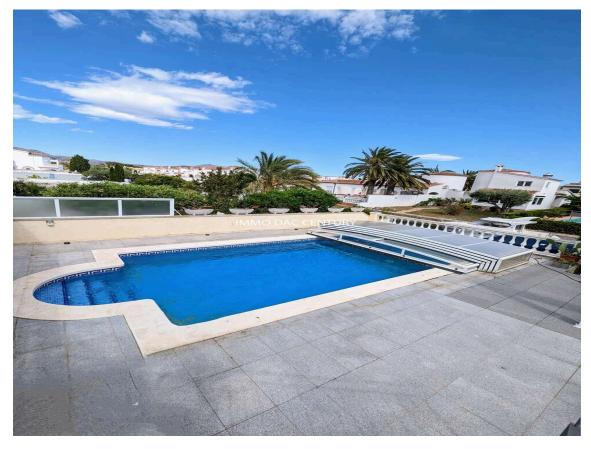

## House for sale in Empuriabrava with mooring and 749.000 € completely renovated swimming pool.

Magnificent house completely renovated with quality materials, located on a small canal near the exit to the sea in a dead end. The ground floor is composed of an entrance hall, two large bedrooms with fitted wardrobes, two bathrooms, a large dressing room, a laundry room, a wine cellar, a very large living room with American kitchen, exit to the sunny terrace, heated 8x4 m swimming pool, fully equipped summer kitchen, separate bedroom. Upstairs an apartment with living room, American kitchen, two bedrooms, bathroom and terrace. Mooring of 12.50 m. Covered parking for two cars.