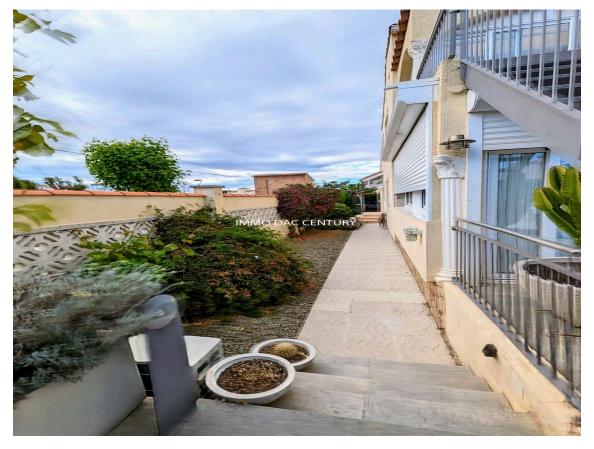

## House for sale in Empuriabrava with mooring and 749.000 € completely renovated swimming pool.

Magnificent house completely renovated with quality materials, located on a small canal near the exit to the sea in a dead end. The ground floor is composed of an entrance hall, two large bedrooms with fitted wardrobes, two bathrooms, a large dressing room, a laundry room, a wine cellar, a very large living room with American kitchen, exit to the sunny terrace, heated 8x4 m swimming pool, fully equipped summer kitchen, separate bedroom. Upstairs an apartment with living room, American kitchen, two bedrooms, bathroom and terrace. Mooring of 12.50 m. Covered parking for two cars.

Parking: Yes Washing machine: Yes Utility room/area: Yes Terrace: Yes 500 m<sup>2</sup> Courtyard: Yes Garden: Swimming pool: Yes Mooring: Yes Air conditioning: Yes Plot: 500 m<sup>2</sup>

Furnished: Yes