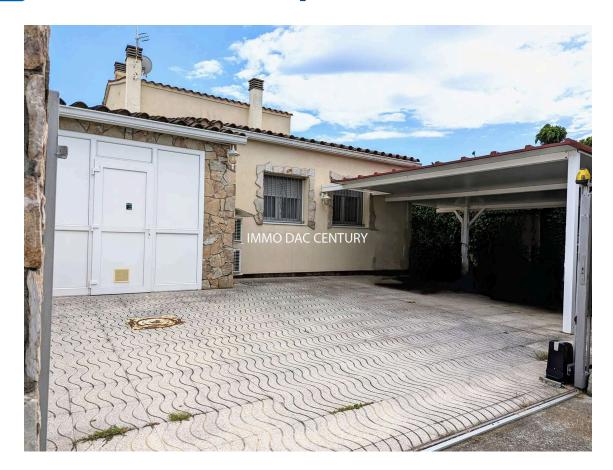

## House for sale in Empuriabrava with mooring and 749.000 € completely renovated swimming pool.

Magnificent house completely renovated with quality materials, located on a small canal near the exit to the sea in a dead end. The ground floor is composed of an entrance hall, two large bedrooms with fitted wardrobes, two bathrooms, a large dressing room, a laundry room, a wine cellar, a very large living room with American kitchen, exit to the sunny terrace, heated 8x4 m swimming pool, fully equipped summer kitchen, separate bedroom. Upstairs an apartment with living room, American kitchen, two bedrooms, bathroom and terrace. Mooring of 12.50 m. Covered parking for two cars.

Parking: Yes Washing machine: Yes Utility room/area: Yes Terrace: Yes 500 m<sup>2</sup> Courtyard: Yes Garden: Swimming pool: Yes Mooring: Yes Air conditioning: Yes Plot: 500 m<sup>2</sup>

Furnished: Yes