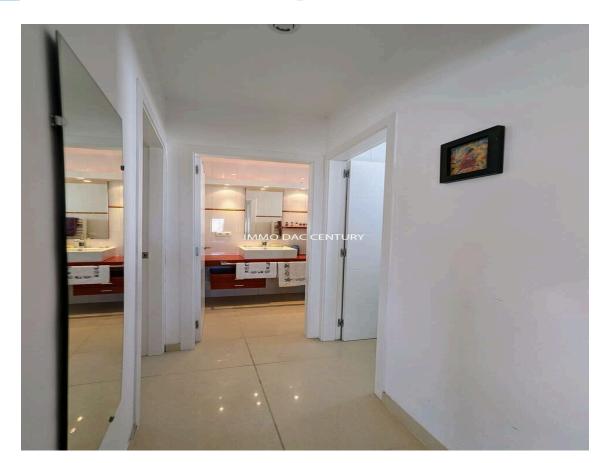

## House for sale in Empuriabrava with mooring and 749.000 € completely renovated swimming pool.

Magnificent house completely renovated with quality materials, located on a small canal near the exit to the sea in a dead end. The ground floor is composed of an entrance hall, two large bedrooms with fitted wardrobes, two bathrooms, a large dressing room, a laundry room, a wine cellar, a very large living room with American kitchen, exit to the sunny terrace, heated 8x4 m swimming pool, fully equipped summer kitchen, separate bedroom. Upstairs an apartment with living room, American kitchen, two bedrooms, bathroom and terrace. Mooring of 12.50 m. Covered parking for two cars.