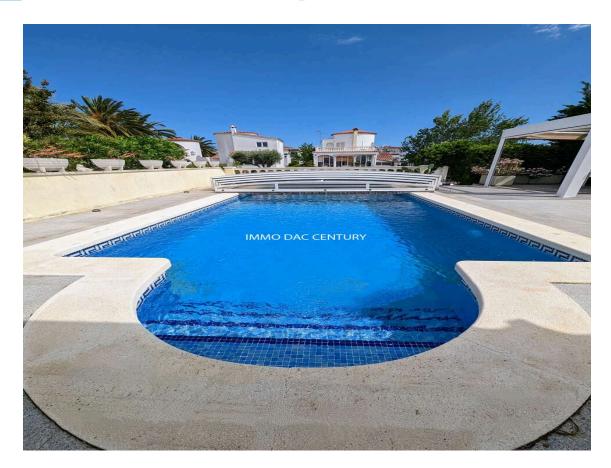

## House for sale in Empuriabrava with mooring and 749.000 € completely renovated swimming pool.

Magnificent house completely renovated with quality materials, located on a small canal near the exit to the sea in a dead end. The ground floor is composed of an entrance hall, two large bedrooms with fitted wardrobes, two bathrooms, a large dressing room, a laundry room, a wine cellar, a very large living room with American kitchen, exit to the sunny terrace, heated 8x4 m swimming pool, fully equipped summer kitchen, separate bedroom. Upstairs an apartment with living room, American kitchen, two bedrooms, bathroom and terrace. Mooring of 12.50 m. Covered parking for two cars.

Parking: Yes Washing machine: Yes Utility room/area: Yes Terrace: Yes 500 m<sup>2</sup> Courtyard: Yes Garden: Swimming pool: Yes Mooring: Yes Air conditioning: Yes Plot: 500 m<sup>2</sup>

Furnished: Yes