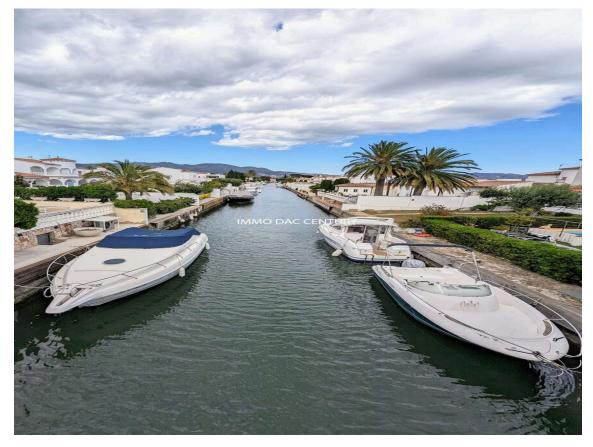

## House for sale in Empuriabrava with mooring and 749.000 € completely renovated swimming pool.

Magnificent house completely renovated with quality materials, located on a small canal near the exit to the sea in a dead end. The ground floor is composed of an entrance hall, two large bedrooms with fitted wardrobes, two bathrooms, a large dressing room, a laundry room, a wine cellar, a very large living room with American kitchen, exit to the sunny terrace, heated 8x4 m swimming pool, fully equipped summer kitchen, separate bedroom. Upstairs an apartment with living room, American kitchen, two bedrooms, bathroom and terrace. Mooring of 12.50 m. Covered parking for two cars.

Ideal for family residence or for rental. To visit absolutely!

Air conditioning in all rooms, double glazing, electric shutters, central heating.

Empuriabrava 23 km of navigable channels, the marina of Empuriabrava is considered the largest residential marina in Europe. The geographical location and the weather also contribute, among other things, to being a reference in the practice of parachuting and water sports.