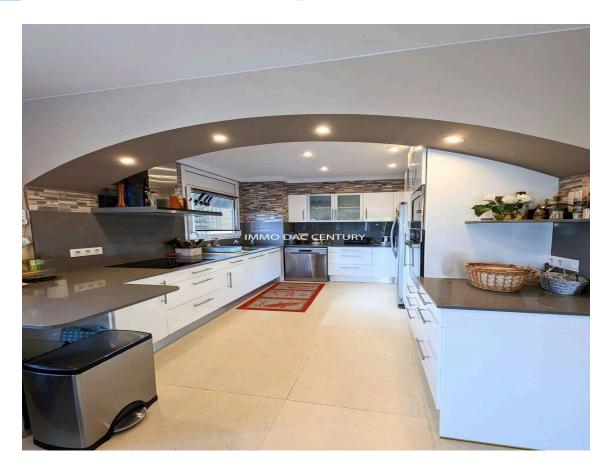

## House for sale in Empuriabrava with mooring and 749.000 € completely renovated swimming pool.

Magnificent house completely renovated with quality materials, located on a small canal near the exit to the sea in a dead end. The ground floor is composed of an entrance hall, two large bedrooms with fitted wardrobes, two bathrooms, a large dressing room, a laundry room, a wine cellar, a very large living room with American kitchen, exit to the sunny terrace, heated 8x4 m swimming pool, fully equipped summer kitchen, separate bedroom. Upstairs an apartment with living room, American kitchen, two bedrooms, bathroom and terrace. Mooring of 12.50 m. Covered parking for two cars.