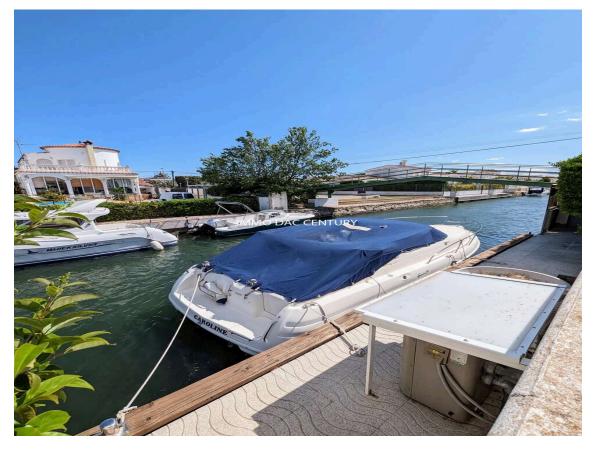

## House for sale in Empuriabrava with mooring and 749.000 € completely renovated swimming pool.

Magnificent house completely renovated with quality materials, located on a small canal near the exit to the sea in a dead end. The ground floor is composed of an entrance hall, two large bedrooms with fitted wardrobes, two bathrooms, a large dressing room, a laundry room, a wine cellar, a very large living room with American kitchen, exit to the sunny terrace, heated 8x4 m swimming pool, fully equipped summer kitchen, separate bedroom. Upstairs an apartment with living room, American kitchen, two bedrooms, bathroom and terrace. Mooring of 12.50 m. Covered parking for two cars.

Ideal for family residence or for rental. To visit absolutely!

Air conditioning in all rooms, double glazing, electric shutters, central heating.

Empuriabrava 23 km of navigable channels, the marina of Empuriabrava is considered the largest residential marina in Europe. The geographical location and the weather also contribute, among other things, to being a reference in the practice of parachuting and water sports.