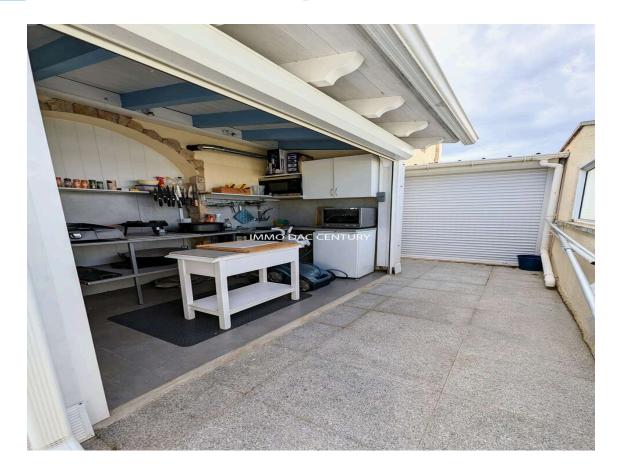

## House for sale in Empuriabrava with mooring and 749.000 € completely renovated swimming pool.

Magnificent house completely renovated with quality materials, located on a small canal near the exit to the sea in a dead end. The ground floor is composed of an entrance hall, two large bedrooms with fitted wardrobes, two bathrooms, a large dressing room, a laundry room, a wine cellar, a very large living room with American kitchen, exit to the sunny terrace, heated 8x4 m swimming pool, fully equipped summer kitchen, separate bedroom. Upstairs an apartment with living room, American kitchen, two bedrooms, bathroom and terrace. Mooring of 12.50 m. Covered parking for two cars.