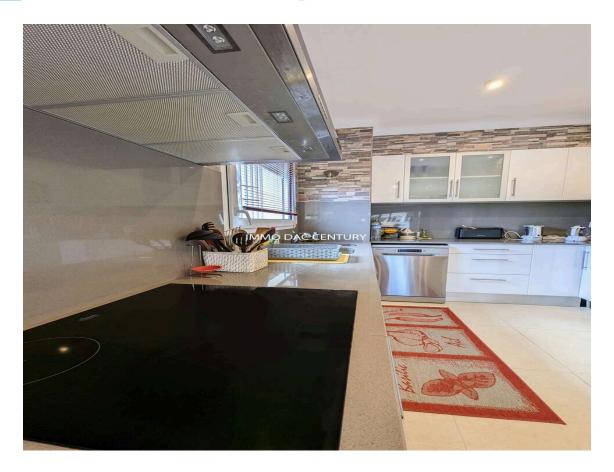

## House for sale in Empuriabrava with mooring and 749.000 € completely renovated swimming pool.

Magnificent house completely renovated with quality materials, located on a small canal near the exit to the sea in a dead end. The ground floor is composed of an entrance hall, two large bedrooms with fitted wardrobes, two bathrooms, a large dressing room, a laundry room, a wine cellar, a very large living room with American kitchen, exit to the sunny terrace, heated 8x4 m swimming pool, fully equipped summer kitchen, separate bedroom. Upstairs an apartment with living room, American kitchen, two bedrooms, bathroom and terrace. Mooring of 12.50 m. Covered parking for two cars.