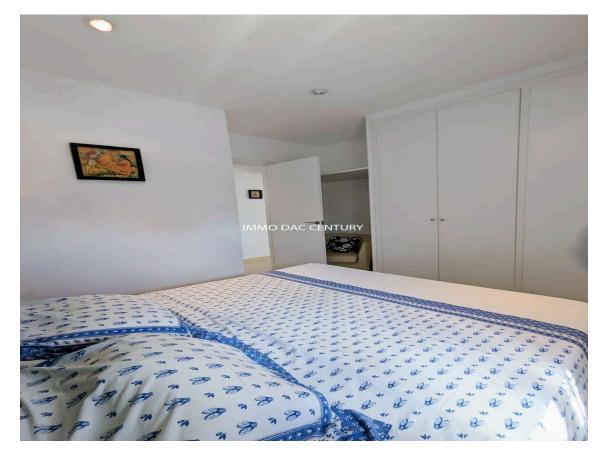

## House for sale in Empuriabrava with mooring and 749.000 € completely renovated swimming pool.

Magnificent house completely renovated with quality materials, located on a small canal near the exit to the sea in a dead end. The ground floor is composed of an entrance hall, two large bedrooms with fitted wardrobes, two bathrooms, a large dressing room, a laundry room, a wine cellar, a very large living room with American kitchen, exit to the sunny terrace, heated 8x4 m swimming pool, fully equipped summer kitchen, separate bedroom. Upstairs an apartment with living room, American kitchen, two bedrooms, bathroom and terrace. Mooring of 12.50 m. Covered parking for two cars.