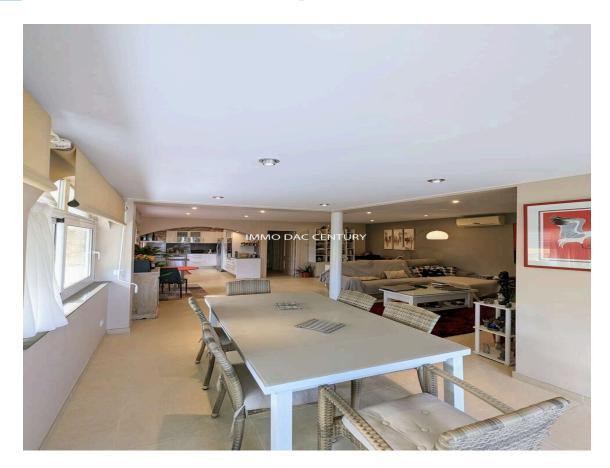

## House for sale in Empuriabrava with mooring and 749.000 € completely renovated swimming pool.

Magnificent house completely renovated with quality materials, located on a small canal near the exit to the sea in a dead end. The ground floor is composed of an entrance hall, two large bedrooms with fitted wardrobes, two bathrooms, a large dressing room, a laundry room, a wine cellar, a very large living room with American kitchen, exit to the sunny terrace, heated 8x4 m swimming pool, fully equipped summer kitchen, separate bedroom. Upstairs an apartment with living room, American kitchen, two bedrooms, bathroom and terrace. Mooring of 12.50 m. Covered parking for two cars.