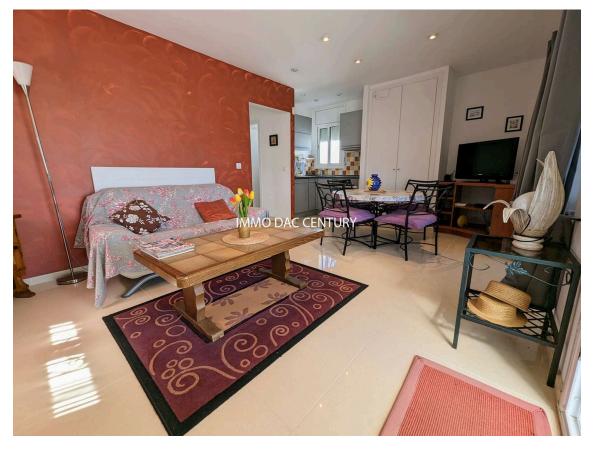

## House for sale in Empuriabrava with mooring and 749.000 € completely renovated swimming pool.

Magnificent house completely renovated with quality materials, located on a small canal near the exit to the sea in a dead end. The ground floor is composed of an entrance hall, two large bedrooms with fitted wardrobes, two bathrooms, a large dressing room, a laundry room, a wine cellar, a very large living room with American kitchen, exit to the sunny terrace, heated 8x4 m swimming pool, fully equipped summer kitchen, separate bedroom. Upstairs an apartment with living room, American kitchen, two bedrooms, bathroom and terrace. Mooring of 12.50 m. Covered parking for two cars.

Ideal for family residence or for rental. To visit absolutely!

Air conditioning in all rooms, double glazing, electric shutters, central heating.

Empuriabrava 23 km of navigable channels, the marina of Empuriabrava is considered the largest residential marina in Europe. The geographical location and the weather also contribute, among other things, to being a reference in the practice of parachuting and water sports.