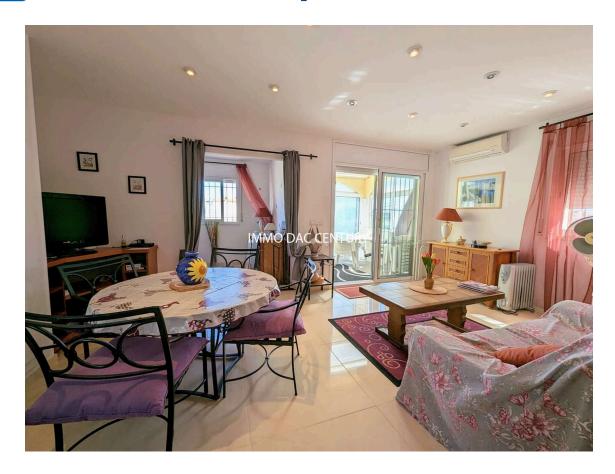

## House for sale in Empuriabrava with mooring and 749.000 € completely renovated swimming pool.

Magnificent house completely renovated with quality materials, located on a small canal near the exit to the sea in a dead end. The ground floor is composed of an entrance hall, two large bedrooms with fitted wardrobes, two bathrooms, a large dressing room, a laundry room, a wine cellar, a very large living room with American kitchen, exit to the sunny terrace, heated 8x4 m swimming pool, fully equipped summer kitchen, separate bedroom. Upstairs an apartment with living room, American kitchen, two bedrooms, bathroom and terrace. Mooring of 12.50 m. Covered parking for two cars.

Ideal for family residence or for rental. To visit absolutely!

Air conditioning in all rooms, double glazing, electric shutters, central heating.

Empuriabrava 23 km of navigable channels, the marina of Empuriabrava is considered the largest residential marina in Europe. The geographical location and the weather also contribute, among other things, to being a reference in the practice of parachuting and water sports.