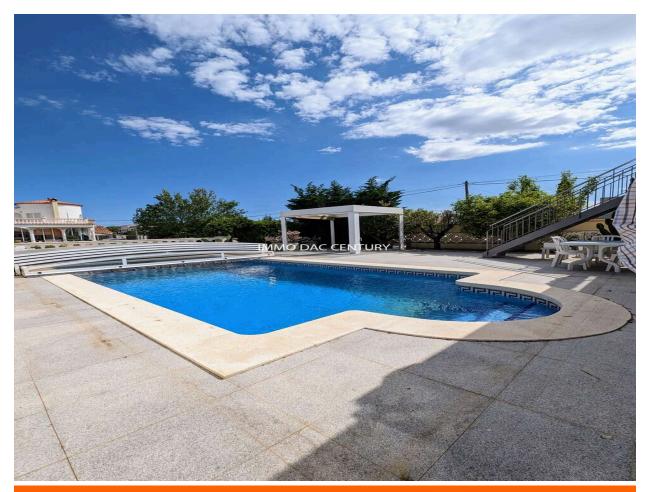

## House for sale in Empuriabrava with mooring and 749.000 € completely renovated swimming pool.

Magnificent house completely renovated with quality materials, located on a small canal near the exit to the sea in a dead end. The ground floor is composed of an entrance hall, two large bedrooms with fitted wardrobes, two bathrooms, a large dressing room, a laundry room, a wine cellar, a very large living room with American kitchen, exit to the sunny terrace, heated 8x4 m swimming pool, fully equipped summer kitchen, separate bedroom. Upstairs an apartment with living room, American kitchen, two bedrooms, bathroom and terrace. Mooring of 12.50 m. Covered parking for two cars.

Parking: Yes Washing machine: Yes Utility room/area: Yes Terrace: Yes 500 m<sup>2</sup> Courtyard: Yes Garden: Swimming pool: Yes Mooring: Yes Air conditioning: Yes Plot: 500 m<sup>2</sup>

Furnished: Yes