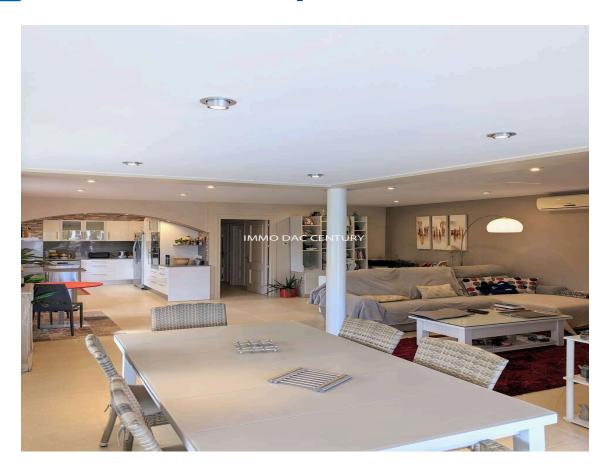

## House for sale in Empuriabrava with mooring and 749.000 € completely renovated swimming pool.

Magnificent house completely renovated with quality materials, located on a small canal near the exit to the sea in a dead end. The ground floor is composed of an entrance hall, two large bedrooms with fitted wardrobes, two bathrooms, a large dressing room, a laundry room, a wine cellar, a very large living room with American kitchen, exit to the sunny terrace, heated 8x4 m swimming pool, fully equipped summer kitchen, separate bedroom. Upstairs an apartment with living room, American kitchen, two bedrooms, bathroom and terrace. Mooring of 12.50 m. Covered parking for two cars.