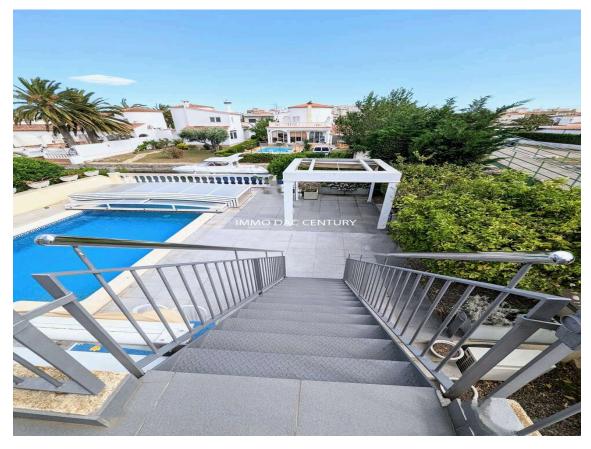

## House for sale in Empuriabrava with mooring and 749.000 € completely renovated swimming pool.

Magnificent house completely renovated with quality materials, located on a small canal near the exit to the sea in a dead end. The ground floor is composed of an entrance hall, two large bedrooms with fitted wardrobes, two bathrooms, a large dressing room, a laundry room, a wine cellar, a very large living room with American kitchen, exit to the sunny terrace, heated 8x4 m swimming pool, fully equipped summer kitchen, separate bedroom. Upstairs an apartment with living room, American kitchen, two bedrooms, bathroom and terrace. Mooring of 12.50 m. Covered parking for two cars.