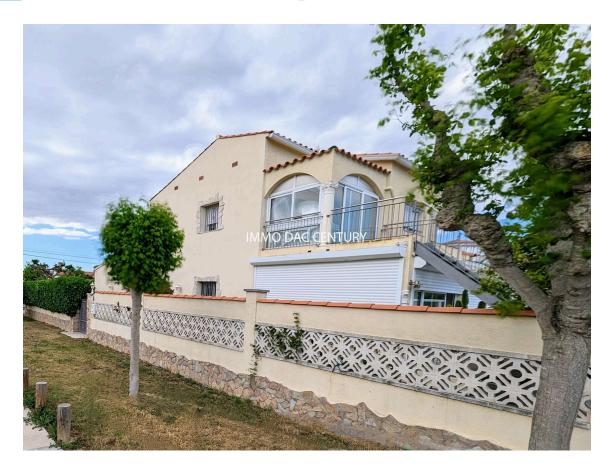

## House for sale in Empuriabrava with mooring and 749.000 € completely renovated swimming pool.

Magnificent house completely renovated with quality materials, located on a small canal near the exit to the sea in a dead end. The ground floor is composed of an entrance hall, two large bedrooms with fitted wardrobes, two bathrooms, a large dressing room, a laundry room, a wine cellar, a very large living room with American kitchen, exit to the sunny terrace, heated 8x4 m swimming pool, fully equipped summer kitchen, separate bedroom. Upstairs an apartment with living room, American kitchen, two bedrooms, bathroom and terrace. Mooring of 12.50 m. Covered parking for two cars.