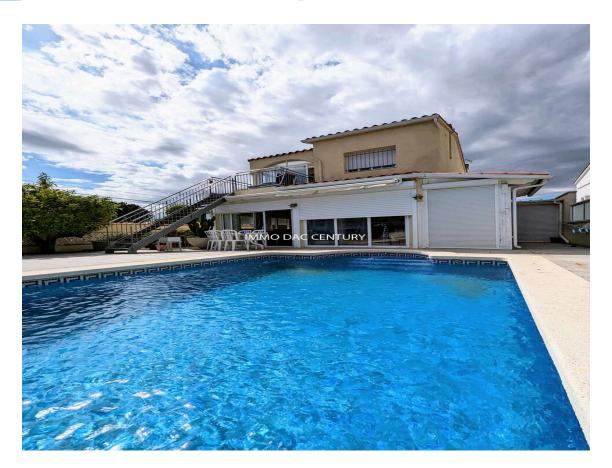

## House for sale in Empuriabrava with mooring and 749.000 € completely renovated swimming pool.

Magnificent house completely renovated with quality materials, located on a small canal near the exit to the sea in a dead end. The ground floor is composed of an entrance hall, two large bedrooms with fitted wardrobes, two bathrooms, a large dressing room, a laundry room, a wine cellar, a very large living room with American kitchen, exit to the sunny terrace, heated 8x4 m swimming pool, fully equipped summer kitchen, separate bedroom. Upstairs an apartment with living room, American kitchen, two bedrooms, bathroom and terrace. Mooring of 12.50 m. Covered parking for two cars.