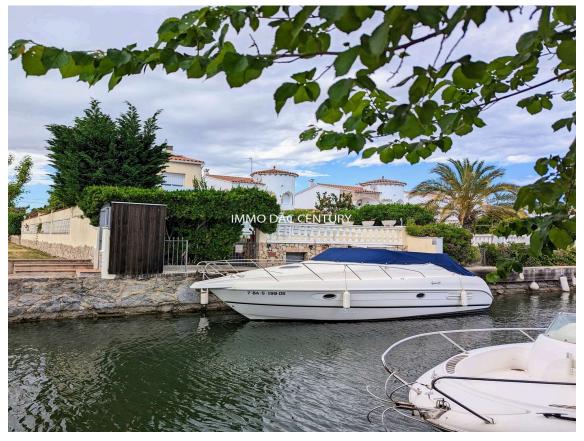

## House for sale in Empuriabrava with mooring and 749.000 € completely renovated swimming pool.

Magnificent house completely renovated with quality materials, located on a small canal near the exit to the sea in a dead end. The ground floor is composed of an entrance hall, two large bedrooms with fitted wardrobes, two bathrooms, a large dressing room, a laundry room, a wine cellar, a very large living room with American kitchen, exit to the sunny terrace, heated 8x4 m swimming pool, fully equipped summer kitchen, separate bedroom. Upstairs an apartment with living room, American kitchen, two bedrooms, bathroom and terrace. Mooring of 12.50 m. Covered parking for two cars.

Ideal for family residence or for rental. To visit absolutely!

Air conditioning in all rooms, double glazing, electric shutters, central heating.

Empuriabrava 23 km of navigable channels, the marina of Empuriabrava is considered the largest residential marina in Europe. The geographical location and the weather also contribute, among other things, to being a reference in the practice of parachuting and water sports.