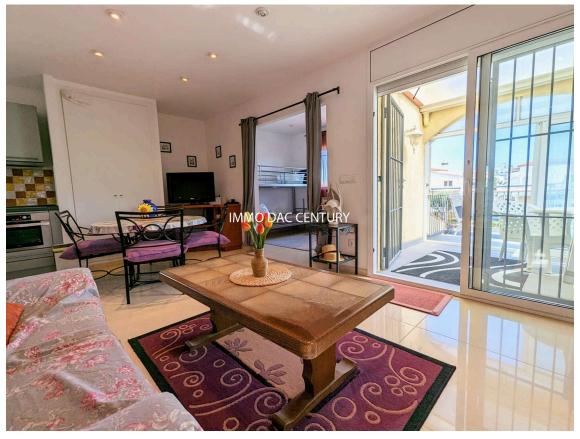

## House for sale in Empuriabrava with mooring and 749.000 € completely renovated swimming pool.

Magnificent house completely renovated with quality materials, located on a small canal near the exit to the sea in a dead end. The ground floor is composed of an entrance hall, two large bedrooms with fitted wardrobes, two bathrooms, a large dressing room, a laundry room, a wine cellar, a very large living room with American kitchen, exit to the sunny terrace, heated 8x4 m swimming pool, fully equipped summer kitchen, separate bedroom. Upstairs an apartment with living room, American kitchen, two bedrooms, bathroom and terrace. Mooring of 12.50 m. Covered parking for two cars.

Ideal for family residence or for rental. To visit absolutely!

Air conditioning in all rooms, double glazing, electric shutters, central heating.

Empuriabrava 23 km of navigable channels, the marina of Empuriabrava is considered the largest residential marina in Europe. The geographical location and the weather also contribute, among other things, to being a reference in the practice of parachuting and water sports.