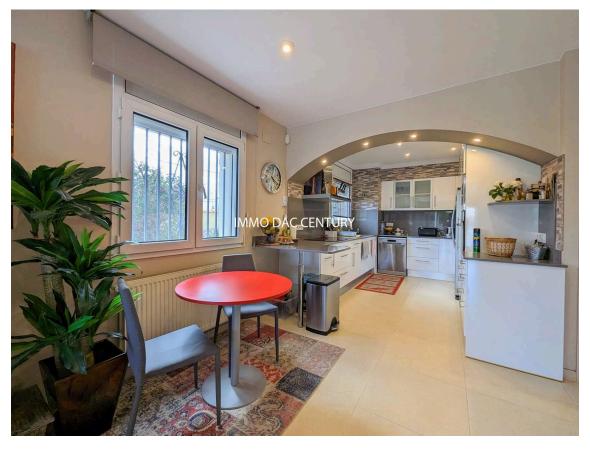

## House for sale in Empuriabrava with mooring and 749.000 € completely renovated swimming pool.

Magnificent house completely renovated with quality materials, located on a small canal near the exit to the sea in a dead end. The ground floor is composed of an entrance hall, two large bedrooms with fitted wardrobes, two bathrooms, a large dressing room, a laundry room, a wine cellar, a very large living room with American kitchen, exit to the sunny terrace, heated 8x4 m swimming pool, fully equipped summer kitchen, separate bedroom. Upstairs an apartment with living room, American kitchen, two bedrooms, bathroom and terrace. Mooring of 12.50 m. Covered parking for two cars.