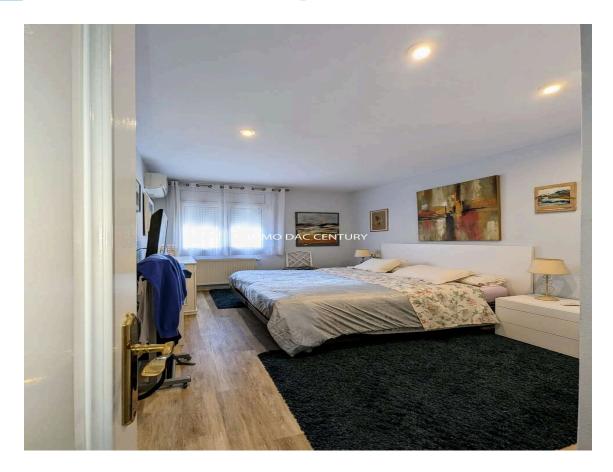

## House for sale in Empuriabrava with mooring and 749.000 € completely renovated swimming pool.

Magnificent house completely renovated with quality materials, located on a small canal near the exit to the sea in a dead end. The ground floor is composed of an entrance hall, two large bedrooms with fitted wardrobes, two bathrooms, a large dressing room, a laundry room, a wine cellar, a very large living room with American kitchen, exit to the sunny terrace, heated 8x4 m swimming pool, fully equipped summer kitchen, separate bedroom. Upstairs an apartment with living room, American kitchen, two bedrooms, bathroom and terrace. Mooring of 12.50 m. Covered parking for two cars.