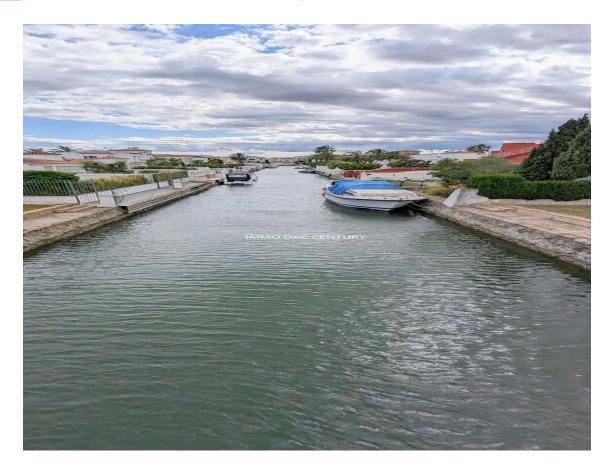

## House for sale in Empuriabrava with mooring and 749.000 € completely renovated swimming pool.

Magnificent house completely renovated with quality materials, located on a small canal near the exit to the sea in a dead end. The ground floor is composed of an entrance hall, two large bedrooms with fitted wardrobes, two bathrooms, a large dressing room, a laundry room, a wine cellar, a very large living room with American kitchen, exit to the sunny terrace, heated 8x4 m swimming pool, fully equipped summer kitchen, separate bedroom. Upstairs an apartment with living room, American kitchen, two bedrooms, bathroom and terrace. Mooring of 12.50 m. Covered parking for two cars.

Ideal for family residence or for rental. To visit absolutely!

Air conditioning in all rooms, double glazing, electric shutters, central heating.

Empuriabrava 23 km of navigable channels, the marina of Empuriabrava is considered the largest residential marina in Europe. The geographical location and the weather also contribute, among other things, to being a reference in the practice of parachuting and water sports.