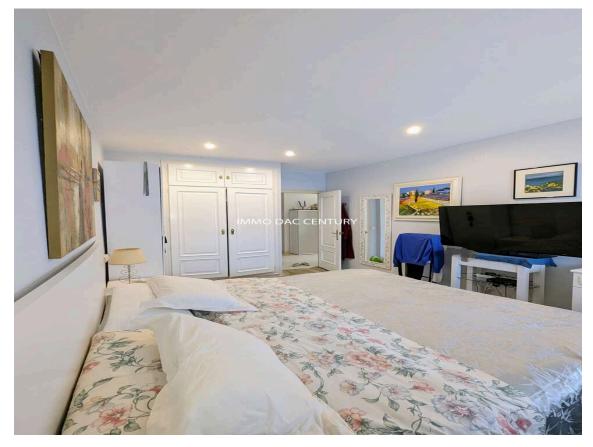

## House for sale in Empuriabrava with mooring and 749.000 € completely renovated swimming pool.

Magnificent house completely renovated with quality materials, located on a small canal near the exit to the sea in a dead end. The ground floor is composed of an entrance hall, two large bedrooms with fitted wardrobes, two bathrooms, a large dressing room, a laundry room, a wine cellar, a very large living room with American kitchen, exit to the sunny terrace, heated 8x4 m swimming pool, fully equipped summer kitchen, separate bedroom. Upstairs an apartment with living room, American kitchen, two bedrooms, bathroom and terrace. Mooring of 12.50 m. Covered parking for two cars.