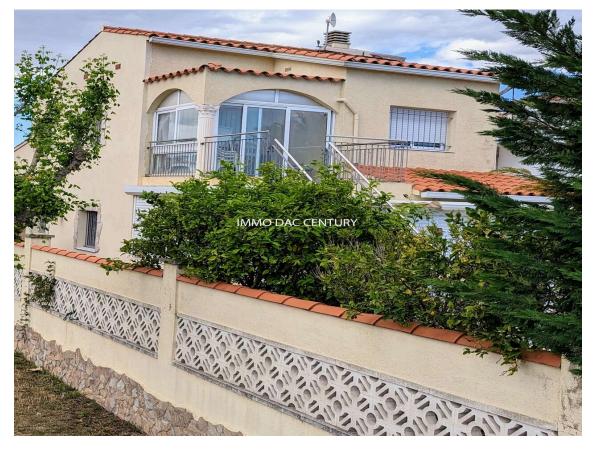

## House for sale in Empuriabrava with mooring and 749.000 € completely renovated swimming pool.

Magnificent house completely renovated with quality materials, located on a small canal near the exit to the sea in a dead end. The ground floor is composed of an entrance hall, two large bedrooms with fitted wardrobes, two bathrooms, a large dressing room, a laundry room, a wine cellar, a very large living room with American kitchen, exit to the sunny terrace, heated 8x4 m swimming pool, fully equipped summer kitchen, separate bedroom. Upstairs an apartment with living room, American kitchen, two bedrooms, bathroom and terrace. Mooring of 12.50 m. Covered parking for two cars.