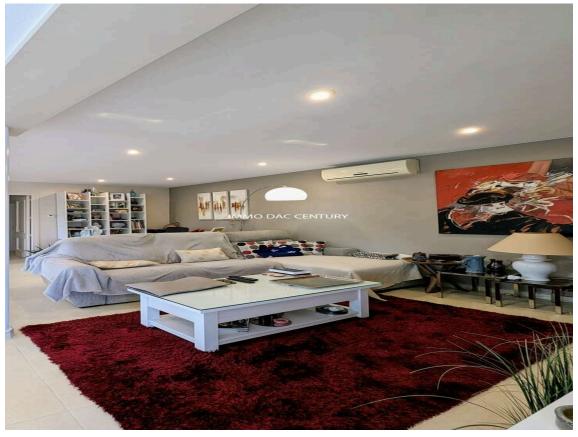

## House for sale in Empuriabrava with mooring and 749.000 € completely renovated swimming pool.

Magnificent house completely renovated with quality materials, located on a small canal near the exit to the sea in a dead end. The ground floor is composed of an entrance hall, two large bedrooms with fitted wardrobes, two bathrooms, a large dressing room, a laundry room, a wine cellar, a very large living room with American kitchen, exit to the sunny terrace, heated 8x4 m swimming pool, fully equipped summer kitchen, separate bedroom. Upstairs an apartment with living room, American kitchen, two bedrooms, bathroom and terrace. Mooring of 12.50 m. Covered parking for two cars.