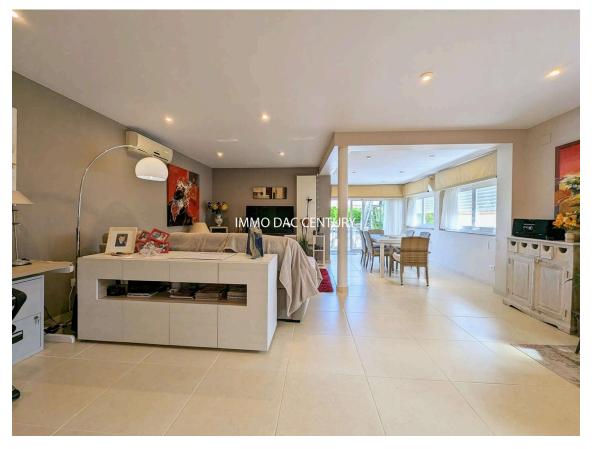

## House for sale in Empuriabrava with mooring and 749.000 € completely renovated swimming pool.

Magnificent house completely renovated with quality materials, located on a small canal near the exit to the sea in a dead end. The ground floor is composed of an entrance hall, two large bedrooms with fitted wardrobes, two bathrooms, a large dressing room, a laundry room, a wine cellar, a very large living room with American kitchen, exit to the sunny terrace, heated 8x4 m swimming pool, fully equipped summer kitchen, separate bedroom. Upstairs an apartment with living room, American kitchen, two bedrooms, bathroom and terrace. Mooring of 12.50 m. Covered parking for two cars.