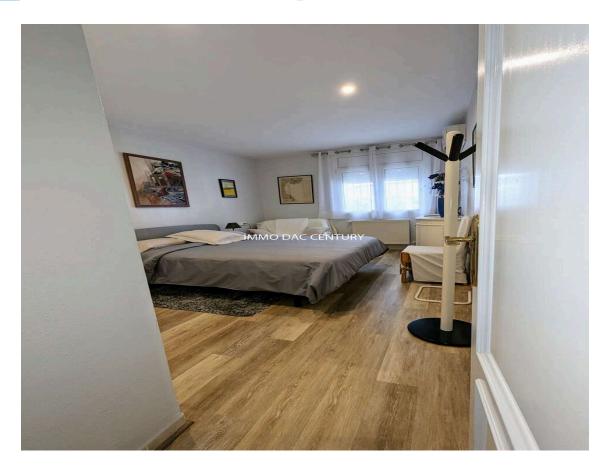

## House for sale in Empuriabrava with mooring and 749.000 € completely renovated swimming pool.

Magnificent house completely renovated with quality materials, located on a small canal near the exit to the sea in a dead end. The ground floor is composed of an entrance hall, two large bedrooms with fitted wardrobes, two bathrooms, a large dressing room, a laundry room, a wine cellar, a very large living room with American kitchen, exit to the sunny terrace, heated 8x4 m swimming pool, fully equipped summer kitchen, separate bedroom. Upstairs an apartment with living room, American kitchen, two bedrooms, bathroom and terrace. Mooring of 12.50 m. Covered parking for two cars.