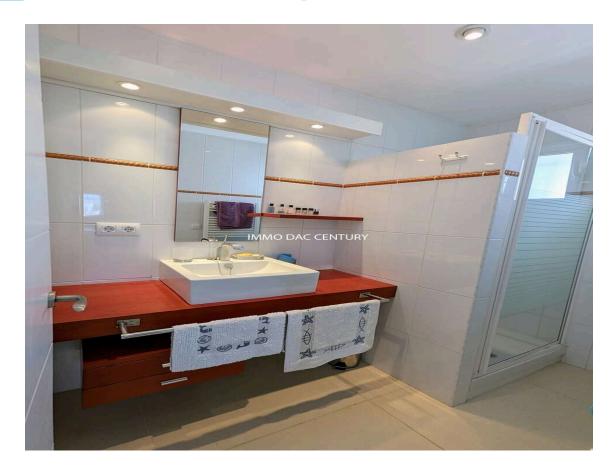

## House for sale in Empuriabrava with mooring and 749.000 € completely renovated swimming pool.

Magnificent house completely renovated with quality materials, located on a small canal near the exit to the sea in a dead end. The ground floor is composed of an entrance hall, two large bedrooms with fitted wardrobes, two bathrooms, a large dressing room, a laundry room, a wine cellar, a very large living room with American kitchen, exit to the sunny terrace, heated 8x4 m swimming pool, fully equipped summer kitchen, separate bedroom. Upstairs an apartment with living room, American kitchen, two bedrooms, bathroom and terrace. Mooring of 12.50 m. Covered parking for two cars.