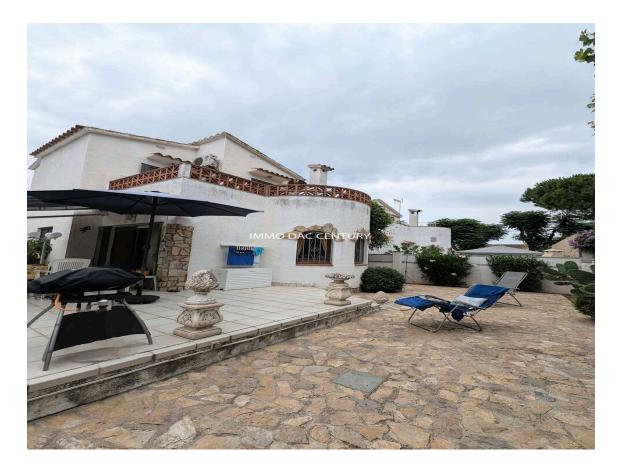

## Traditional house in quiet area for sale in Empuriabrava.

249.000 €

Pretty traditional house in a quiet area, close to shops and a few minutes from the beach.

It is composed of an entrance hall, a living room with an open-plan fitted kitchen opening onto a large terrace with an awning. On the ground floor there is a double bedroom with fitted wardrobes and a bathroom. Upstairs two bedrooms with exit to a beautiful terrace and a bathroom. The tree-lined garden is suitable for a swimming pool, it has a storage room and a semi-covered car park. Reversible air conditioning on both floors, sold furnished.

Web: www.immodac.cat

Transaction: Sale Category: House Situation: Calle Montseny, Surface area: 103 m<sup>2</sup>

Empuriabrava, Alt

Empordà, Girona

Rooms: 2 bathrooms , 2 toilets

Parking: Yes Washing machine: Yes Utility room/area: Yes Terrace: 50 m<sup>2</sup> Garden: 233 m<sup>2</sup> Air conditioning: Yes