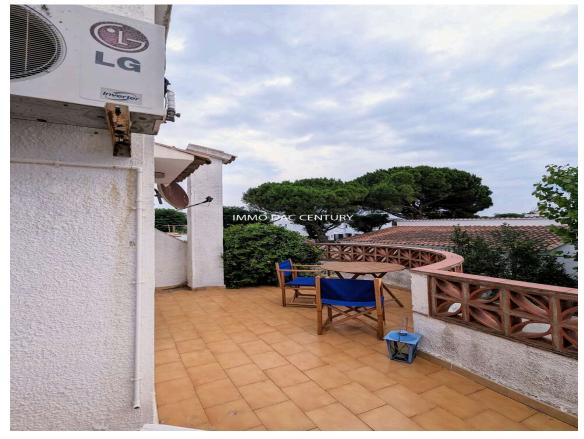

## Traditional house in quiet area for sale in Empuriabrava.

249.000 €

Pretty traditional house in a quiet area, close to shops and a few minutes from the beach.

It is composed of an entrance hall, a living room with an open-plan fitted kitchen opening onto a large terrace with an awning. On the ground floor there is a double bedroom with fitted wardrobes and a bathroom. Upstairs two bedrooms with exit to a beautiful terrace and a bathroom. The tree-lined garden is suitable for a swimming pool, it has a storage room and a semi-covered car park. Reversible air conditioning on both floors, sold furnished.

Web: www.immodac.cat

Transaction: Sale Category: House Situation: Calle Montseny, Surface area: 103 m<sup>2</sup>

Empuriabrava, Alt

Empordà, Girona

Rooms: 2 bathrooms , 2 toilets

Parking: Yes Washing machine: Yes Utility room/area: Yes Terrace: 50 m<sup>2</sup> Garden: 233 m<sup>2</sup> Air conditioning: Yes