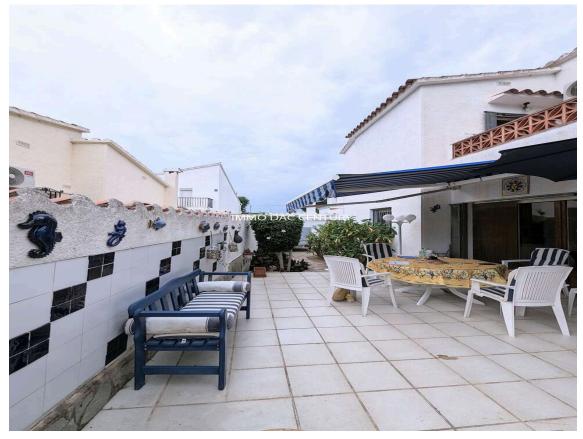

## Traditional house in quiet area for sale in Empuriabrava.

249.000 €

Pretty traditional house in a quiet area, close to shops and a few minutes from the beach.

It is composed of an entrance hall, a living room with an open-plan fitted kitchen opening onto a large terrace with an awning. On the ground floor there is a double bedroom with fitted wardrobes and a bathroom. Upstairs two bedrooms with exit to a beautiful terrace and a bathroom. The tree-lined garden is suitable for a swimming pool, it has a storage room and a semi-covered car park. Reversible air conditioning on both floors, sold furnished.

Web: www.immodac.cat

Transaction: Sale Category: House Situation: Calle Montseny, Surface area: 103 m<sup>2</sup>

Empuriabrava, Alt

Empordà, Girona

Rooms: 2 bathrooms , 2 toilets

Parking: Yes Washing machine: Yes Utility room/area: Yes Terrace: 50 m<sup>2</sup> Garden: 233 m<sup>2</sup> Air conditioning: Yes