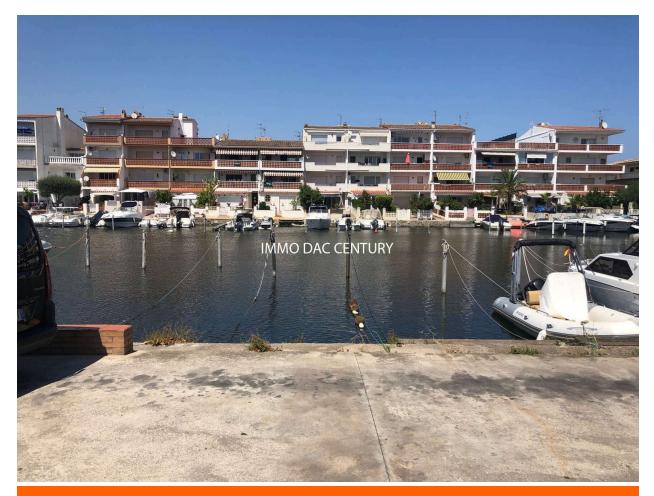

## 35.000 €

Private mooring for motor boat, dimensions 14.5 m x 2.88 m.

Empuriabrava has 23 km of navigable channels, the marina of Empuriabrava is considered the largest residential marina in Europe. The geographical location and the weather also contribute, among other things, to being a reference in the practice of parachuting and water sports. Do not hesitate to contact us at: +34 640047110 Mr Costa. Web: www.immodac.cat