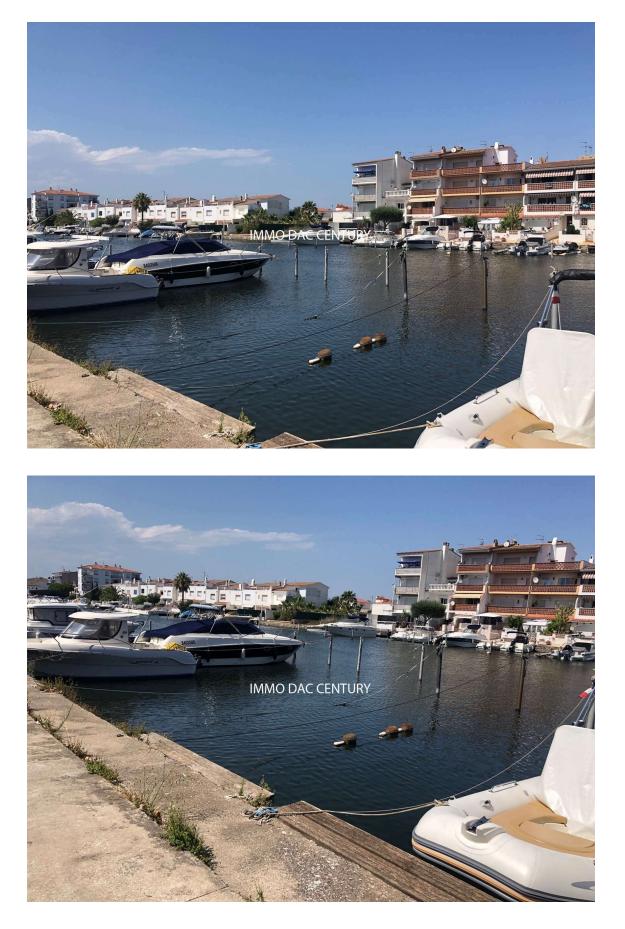

## 35.000 €

Private mooring for motor boat, dimensions 14.5 m x 2.88 m.

Empuriabrava has 23 km of navigable channels, the marina of Empuriabrava is considered the largest residential marina in Europe. The geographical location and the weather also contribute, among other things, to being a reference in the practice of parachuting and water sports. Do not hesitate to contact us at: +34 640047110 Mr Costa. Web: www.immodac.cat