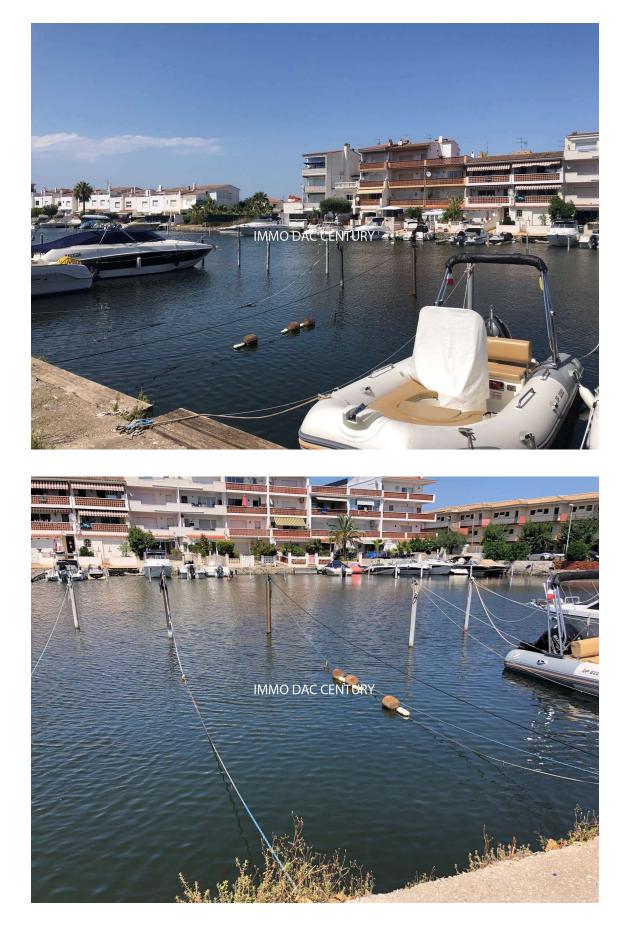

## 35.000 €

Private mooring for motor boat, dimensions 14.5 m x 2.88 m.

Empuriabrava has 23 km of navigable channels, the marina of Empuriabrava is considered the largest residential marina in Europe. The geographical location and the weather also contribute, among other things, to being a reference in the practice of parachuting and water sports. Do not hesitate to contact us at: +34 640047110 Mr Costa. Web: www.immodac.cat