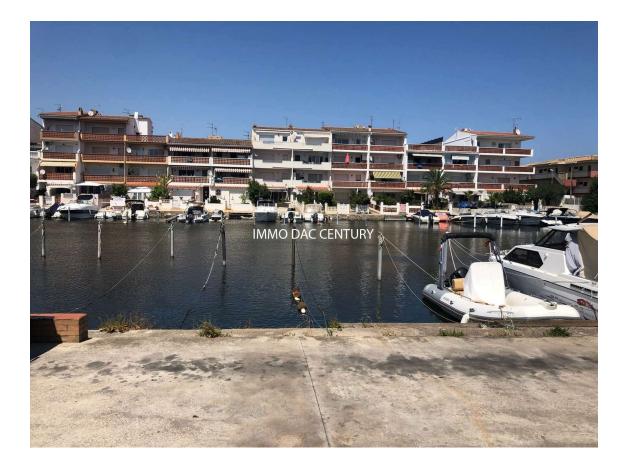

## 35.000 €

Private mooring for motor boat, dimensions 14.5 m x 2.88 m.

Empuriabrava has 23 km of navigable channels, the marina of Empuriabrava is considered the largest residential marina in Europe. The geographical location and the weather also contribute, among other things, to being a reference in the practice of parachuting and water sports. Do not hesitate to contact us at: +34 640047110 Mr Costa. Web: www.immodac.cat