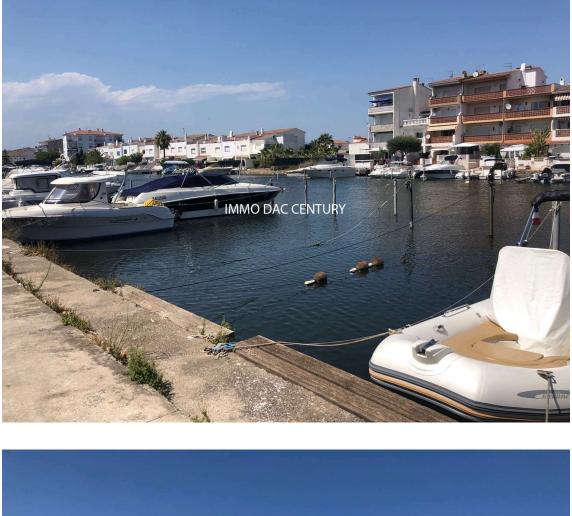

## 35.000 €

Private mooring for motor boat, dimensions 14.5 m x 2.88 m.

Empuriabrava has 23 km of navigable channels, the marina of Empuriabrava is considered the largest residential marina in Europe. The geographical location and the weather also contribute, among other things, to being a reference in the practice of parachuting and water sports. Do not hesitate to contact us at: +34 640047110 Mr Costa. Web: www.immodac.cat