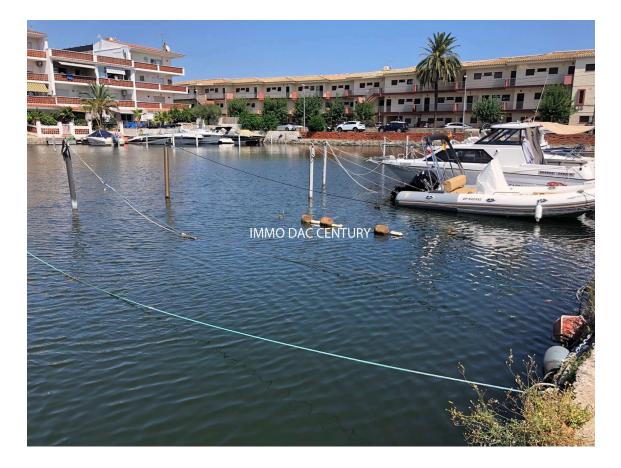

## 35.000 €

Private mooring for motor boat, dimensions 14.5 m x 2.88 m.

Empuriabrava has 23 km of navigable channels, the marina of Empuriabrava is considered the largest residential marina in Europe. The geographical location and the weather also contribute, among other things, to being a reference in the practice of parachuting and water sports. Do not hesitate to contact us at: +34 640047110 Mr Costa. Web: www.immodac.cat