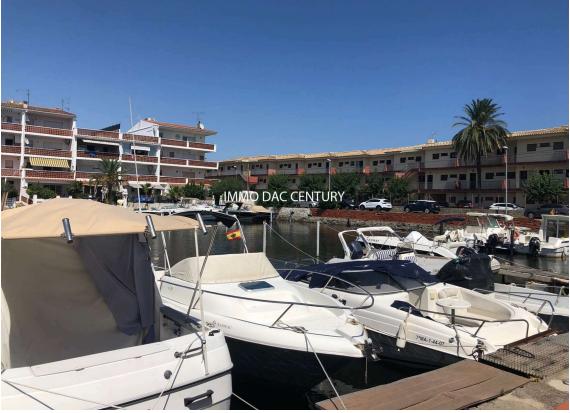

## 35.000 €

Private mooring for motor boat, dimensions 14.5 m x 2.88 m.

Empuriabrava has 23 km of navigable channels, the marina of Empuriabrava is considered the largest residential marina in Europe. The geographical location and the weather also contribute, among other things, to being a reference in the practice of parachuting and water sports. Do not hesitate to contact us at: +34 640047110 Mr Costa. Web: www.immodac.cat