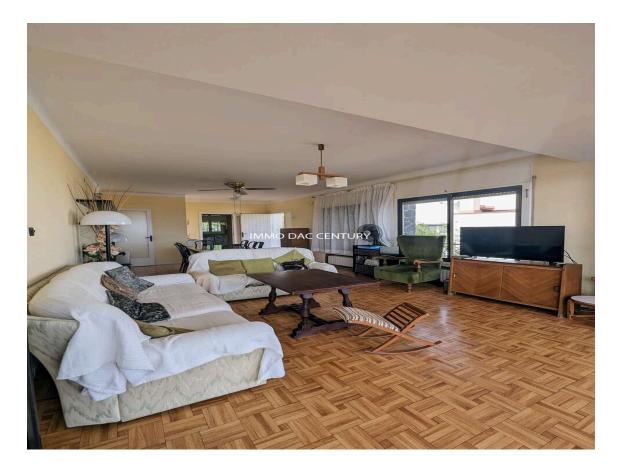

On the ground floor we access an entrance hall opening onto a living room, spacious and bright living-dining room, a very large bedroom and a bathroom, independent kitchen.

On the second floor, there is a spacious and very bright living room opening onto a very beautiful terrace to enjoy with friends and family with a spectacular view of the sea and mountains, an independent kitchen, three bedrooms including a master suite, two bathrooms .