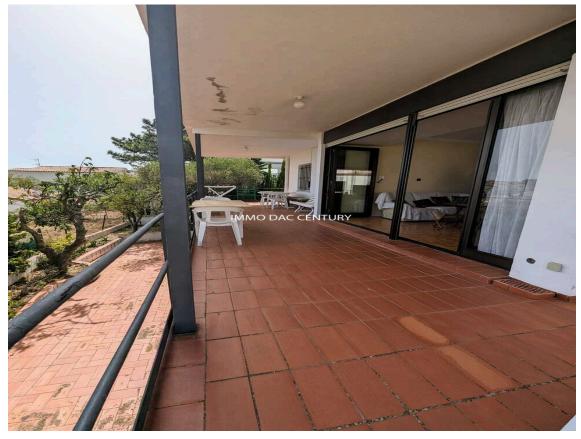

On the ground floor we access an entrance hall opening onto a living room, spacious and bright living-dining room, a very large bedroom and a bathroom, independent kitchen.

On the second floor, there is a spacious and very bright living room opening onto a very beautiful terrace to enjoy with friends and family with a spectacular view of the sea and mountains, an independent kitchen, three bedrooms including a master suite, two bathrooms .

In the upper part of the house there is a small living room and a large solarium with a panoramic sea and mountain view.

Do not hesitate to contact us, a very beautiful single-family house in Llança.

Transaction: Sale Category: House Situation: Llançà, Alt Empordà, Surface area: 245 m²