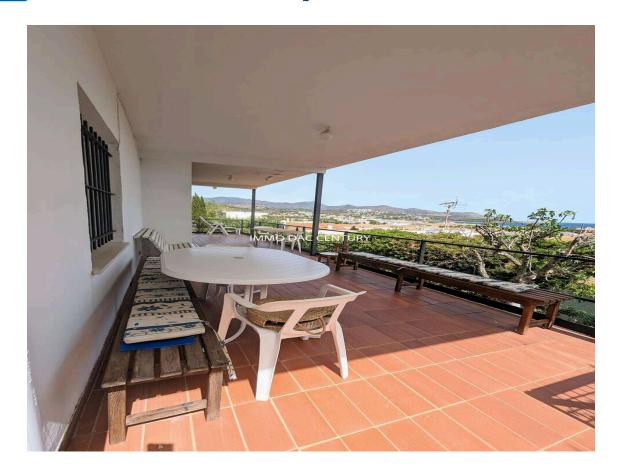

On the ground floor we access an entrance hall opening onto a living room, spacious and bright living-dining room, a very large bedroom and a bathroom, independent kitchen.

On the second floor, there is a spacious and very bright living room opening onto a very beautiful terrace to enjoy with friends and family with a spectacular view of the sea and mountains, an independent kitchen, three bedrooms including a master suite, two bathrooms .

In the upper part of the house there is a small living room and a large solarium with a panoramic sea and mountain view.

Do not hesitate to contact us, a very beautiful single-family house in Llança.

Transaction: Sale Category: House Situation: Llançà, Alt Empordà, Surface area: 245 m²