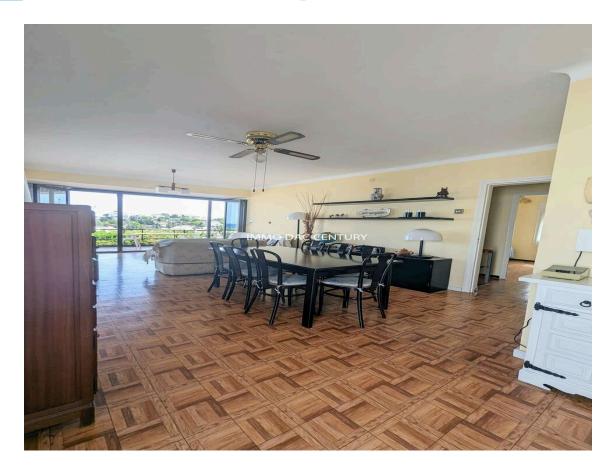

On the ground floor we access an entrance hall opening onto a living room, spacious and bright living-dining room, a very large bedroom and a bathroom, independent kitchen.

On the second floor, there is a spacious and very bright living room opening onto a very beautiful terrace to enjoy with friends and family with a spectacular view of the sea and mountains, an independent kitchen, three bedrooms including a master suite, two bathrooms .

In the upper part of the house there is a small living room and a large solarium with a panoramic sea and mountain view.

Do not hesitate to contact us, a very beautiful single-family house in Llança.

Transaction: Sale Category: House Situation: Llançà, Alt Empordà, Surface area: 245 m²