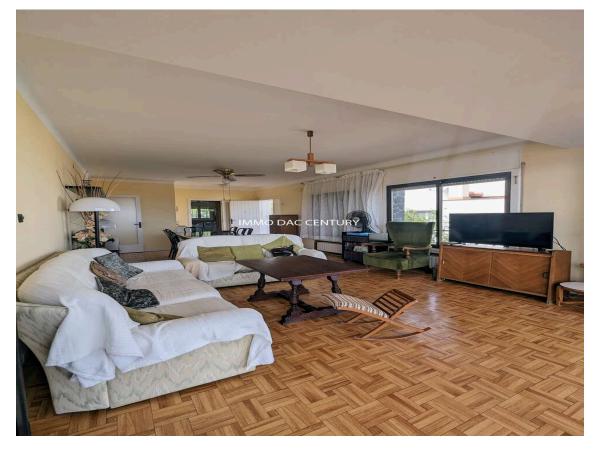

On the ground floor we access an entrance hall opening onto a living room, spacious and bright living-dining room, a very large bedroom and a bathroom, independent kitchen.

On the second floor, there is a spacious and very bright living room opening onto a very beautiful terrace to enjoy with friends and family with a spectacular view of the sea and mountains, an independent kitchen, three bedrooms including a master suite, two bathrooms .

In the upper part of the house there is a small living room and a large solarium with a panoramic sea and mountain view.

Do not hesitate to contact us, a very beautiful single-family house in Llança.

Transaction: Sale Category: House Situation: Llançà, Alt Empordà, Surface area: 245 m²