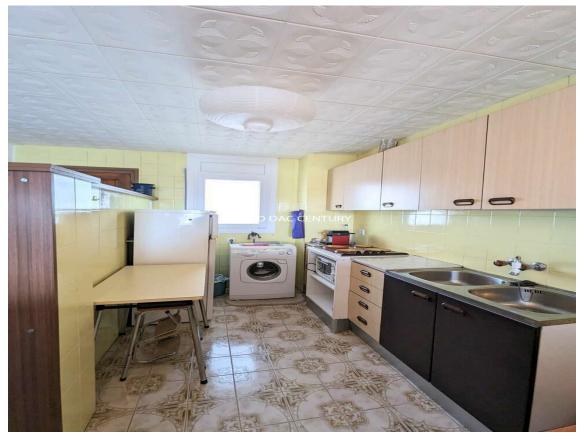

## Beautiful canal and mountain view apartment for 178.000 € sale in Empuriabrava.

Beautiful apartment with canal view for sale in Empuriabrava.

This apartment consists of an equipped open-plan kitchen, living room, spacious living room opening onto a very beautiful terrace with barbecue overlooking the canal and mountains, two large bedrooms with fitted wardrobes, a bathroom with bathtub.