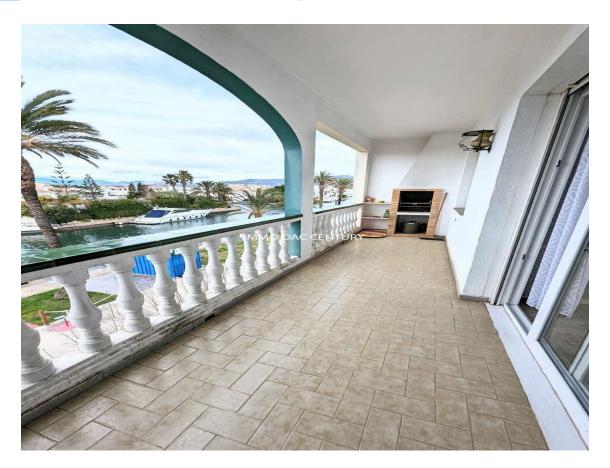

## Beautiful canal and mountain view apartment for 178.000 € sale in Empuriabrava.

Beautiful apartment with canal view for sale in Empuriabrava.

This apartment consists of an equipped open-plan kitchen, living room, spacious living room opening onto a very beautiful terrace with barbecue overlooking the canal and mountains, two large bedrooms with fitted wardrobes, a bathroom with bathtub.

Surface area: 70 m<sup>2</sup> Rooms: 2
Bathrooms: 1 bathroom Terrace: 9 m<sup>2</sup>