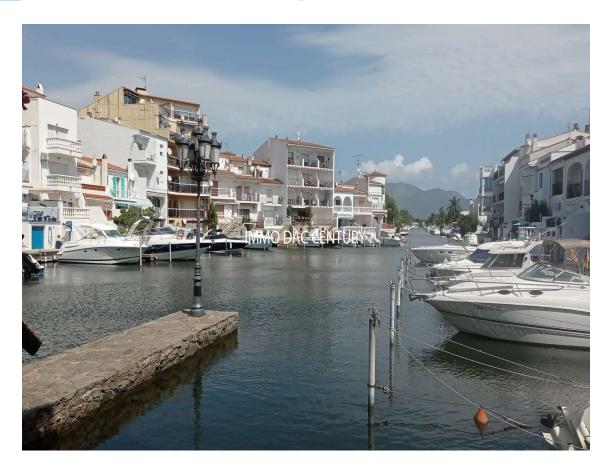

## Private mooring for sale in Empuriabrava

16.000 €

Private mooring for sale in Empuriabrava Dimensions of the mooring 8 m x 2.50 m.

Empuriabrava has 23 km of navigable channels, the Empuriabrava marina is considered the largest residential marina in Europe. The geographical location and the weather also contribute, among other things, to being a reference in the practice of skydiving and water sports.