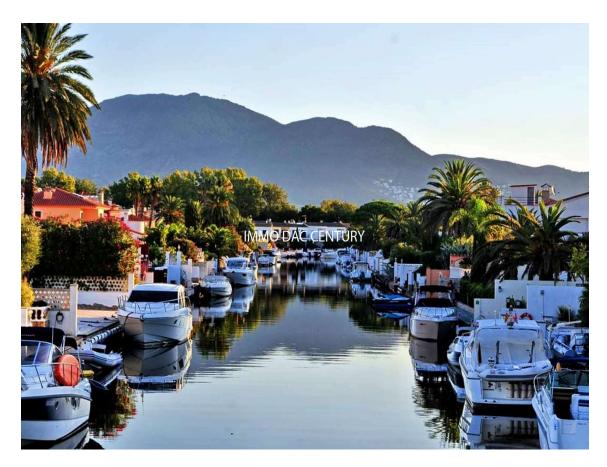

## Private mooring for sale in Empuriabrava

16.000 €

Private mooring for sale in Empuriabrava Dimensions of the mooring 8 m x 2.50 m.

Empuriabrava has 23 km of navigable channels, the Empuriabrava marina is considered the largest residential marina in Europe. The geographical location and the weather also contribute, among other things, to being a reference in the practice of skydiving and water sports.