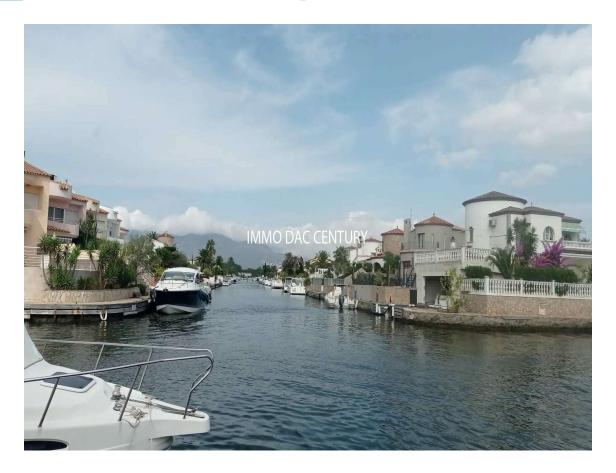

## Private mooring for sale in Empuriabrava

16.000 €

Private mooring for sale in Empuriabrava Dimensions of the mooring 8 m x 2.50 m.

Empuriabrava has 23 km of navigable channels, the Empuriabrava marina is considered the largest residential marina in Europe. The geographical location and the weather also contribute, among other things, to being a reference in the practice of skydiving and water sports.