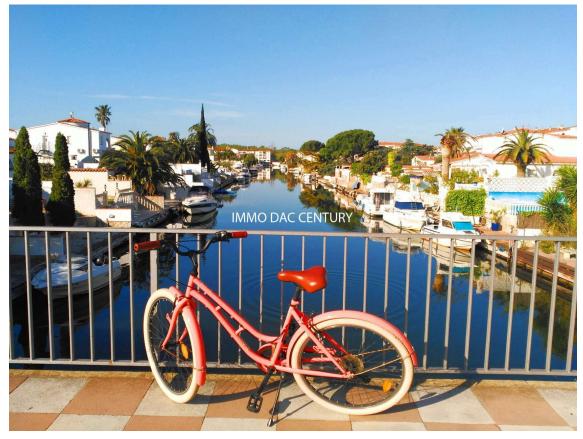

## Private mooring for sale in Empuriabrava

16.000 €

Private mooring for sale in Empuriabrava Dimensions of the mooring 8 m x 2.50 m.

Empuriabrava has 23 km of navigable channels, the Empuriabrava marina is considered the largest residential marina in Europe. The geographical location and the weather also contribute, among other things, to being a reference in the practice of skydiving and water sports.