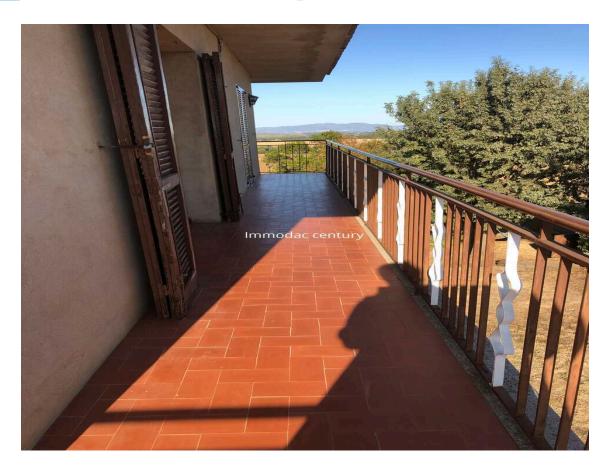

This authentic property was renovated in 1976 10km from Figueres Navata near the Torremirona golf course.

First floor: four bedrooms, independent kitchen, large living room opening onto a large 30m2 terrace, panoramic view of the sea and mountains to the bay of Rosas, two bathrooms, a toilet, fireplace, large garage, wooded garden plus an outbuilding which is composed of: an independent kitchen, bedrooms, a bathroom, living room - living room, and a huge basement.