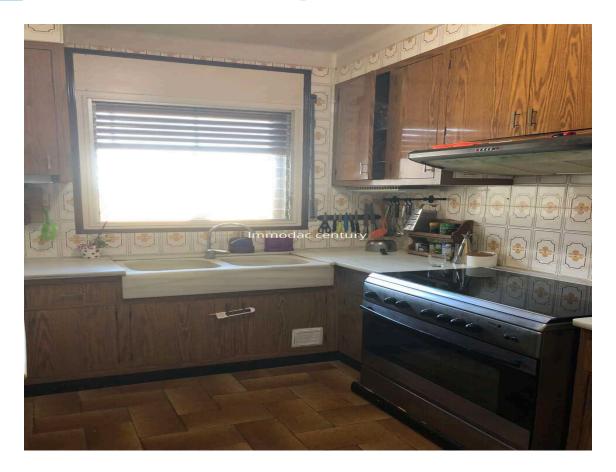

This authentic property was renovated in 1976 10km from Figueres Navata near the Torremirona golf course.

First floor: four bedrooms, independent kitchen, large living room opening onto a large 30m2 terrace, panoramic view of the sea and mountains to the bay of Rosas, two bathrooms, a toilet, fireplace, large garage, wooded garden plus an outbuilding which is composed of: an independent kitchen, bedrooms, a bathroom, living room - living room, and a huge basement.