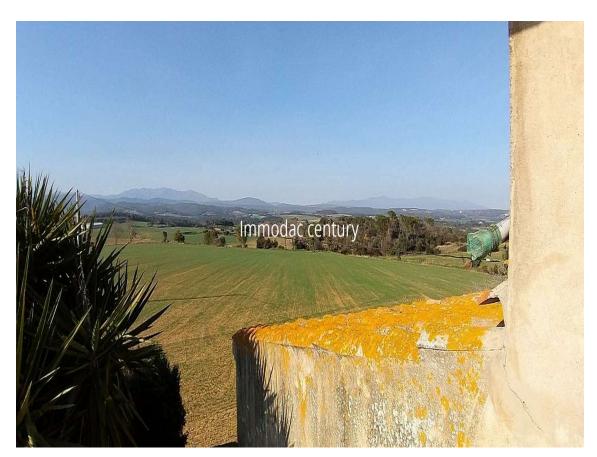

This authentic property was renovated in 1976 10km from Figueres Navata near the Torremirona golf course.

First floor: four bedrooms, independent kitchen, large living room opening onto a large 30m2 terrace, panoramic view of the sea and mountains to the bay of Rosas, two bathrooms, a toilet, fireplace, large garage, wooded garden plus an outbuilding which is composed of: an independent kitchen, bedrooms, a bathroom, living room - living room, and a huge basement.

Beautiful rustic property for sale between Figueres Navata, MAS in the heart of the countryside with a spectacular view.

This can be a suitable option to live in an unbelievably peaceful environment or turn it into a business as a rural hotel or restaurant.