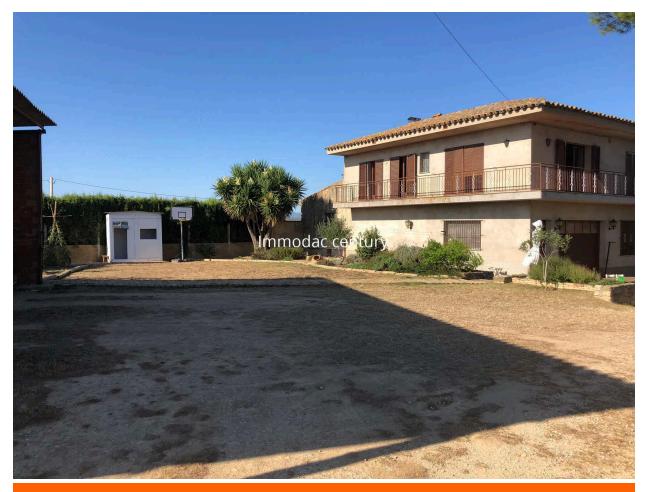

Farmhouse for sale in Navata 10km from Figueres. 499.000 €

Mas for sale in Navata in the heart of nature 10km from Figueres.

Superb property near Figueres with a plot of nearly 5.679 hc around the property, living area 211m2 + outbuilding.

This authentic property was renovated in 1976 10km from Figueres Navata near the Torremirona golf course.

First floor: four bedrooms, independent kitchen, large living room opening onto a large 30m2 terrace, panoramic view of the sea and mountains to the bay of Rosas, two bathrooms, a toilet, fireplace, large garage, wooded garden plus an outbuilding which is composed of: an independent kitchen, bedrooms, a bathroom, living room - living room, and a huge basement.

Beautiful rustic property for sale between Figueres Navata, MAS in the heart of the countryside with a spectacular view.

This can be a suitable option to live in an unbelievably peaceful environment or turn it into a business as a rural hotel or restaurant.