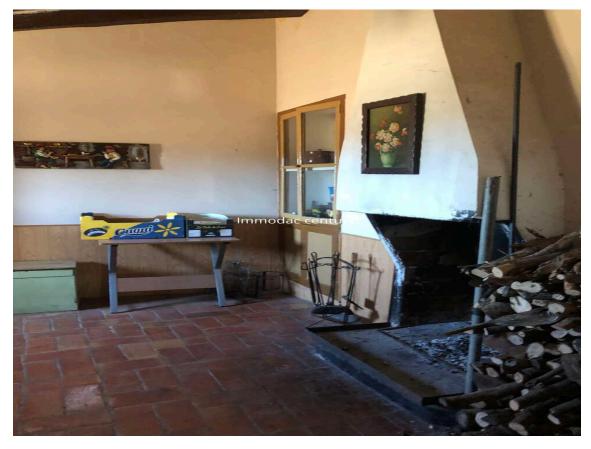

This authentic property was renovated in 1976 10km from Figueres Navata near the Torremirona golf course.

First floor: four bedrooms, independent kitchen, large living room opening onto a large 30m2 terrace, panoramic view of the sea and mountains to the bay of Rosas, two bathrooms, a toilet, fireplace, large garage, wooded garden plus an outbuilding which is composed of: an independent kitchen, bedrooms, a bathroom, living room - living room, and a huge basement.