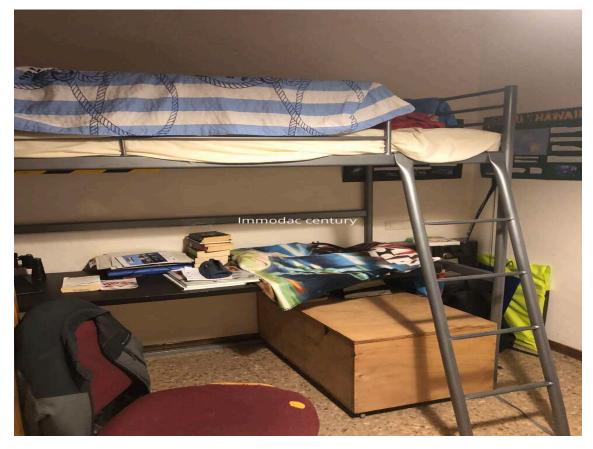

This authentic property was renovated in 1976 10km from Figueres Navata near the Torremirona golf course.

First floor: four bedrooms, independent kitchen, large living room opening onto a large 30m2 terrace, panoramic view of the sea and mountains to the bay of Rosas, two bathrooms, a toilet, fireplace, large garage, wooded garden plus an outbuilding which is composed of: an independent kitchen, bedrooms, a bathroom, living room - living room, and a huge basement.