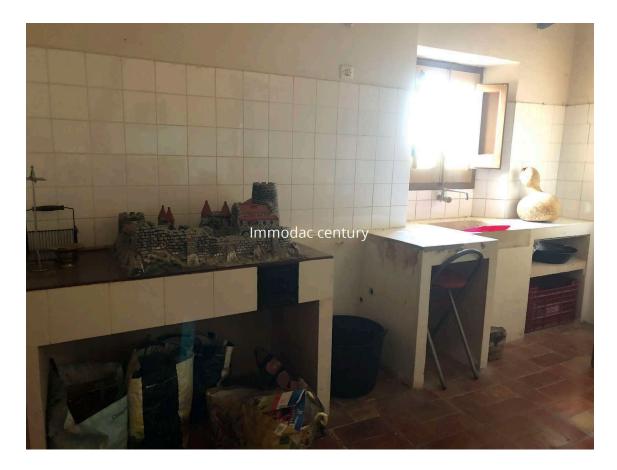

This authentic property was renovated in 1976 10km from Figueres Navata near the Torremirona golf course.

First floor: four bedrooms, independent kitchen, large living room opening onto a large 30m2 terrace, panoramic view of the sea and mountains to the bay of Rosas, two bathrooms, a toilet, fireplace, large garage, wooded garden plus an outbuilding which is composed of: an independent kitchen, bedrooms, a bathroom, living room - living room, and a huge basement.