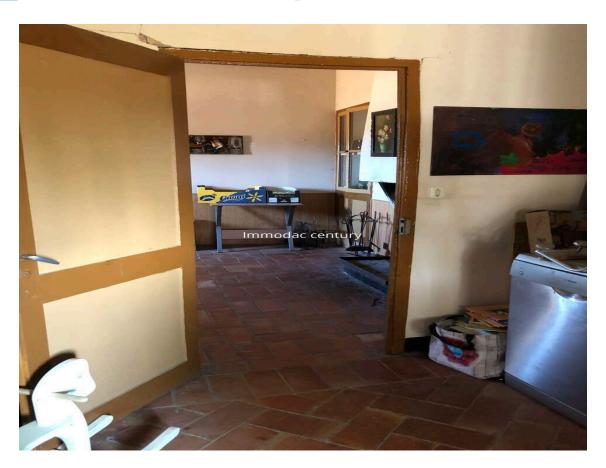

This authentic property was renovated in 1976 10km from Figueres Navata near the Torremirona golf course.

First floor: four bedrooms, independent kitchen, large living room opening onto a large 30m2 terrace, panoramic view of the sea and mountains to the bay of Rosas, two bathrooms, a toilet, fireplace, large garage, wooded garden plus an outbuilding which is composed of: an independent kitchen, bedrooms, a bathroom, living room - living room, and a huge basement.