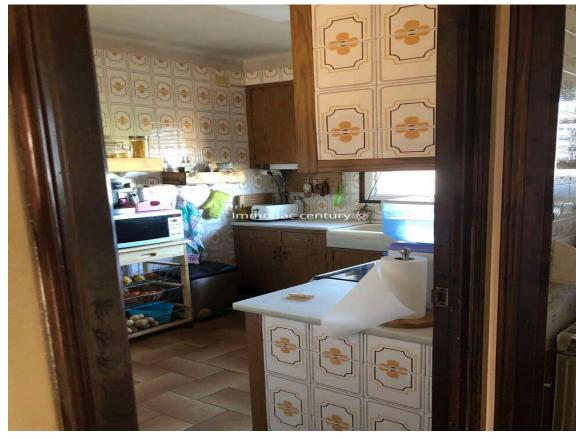

This authentic property was renovated in 1976 10km from Figueres Navata near the Torremirona golf course.

First floor: four bedrooms, independent kitchen, large living room opening onto a large 30m2 terrace, panoramic view of the sea and mountains to the bay of Rosas, two bathrooms, a toilet, fireplace, large garage, wooded garden plus an outbuilding which is composed of: an independent kitchen, bedrooms, a bathroom, living room - living room, and a huge basement.