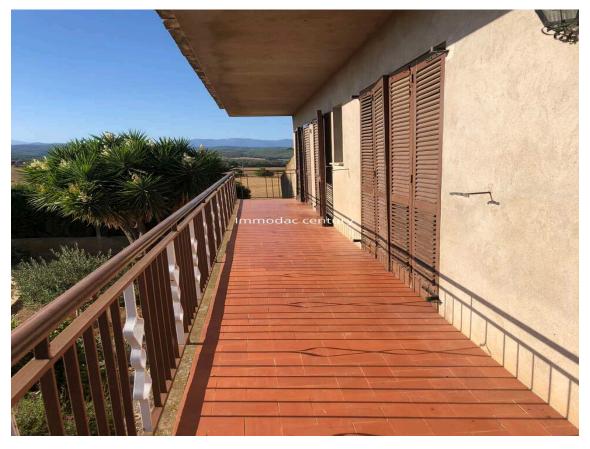

This authentic property was renovated in 1976 10km from Figueres Navata near the Torremirona golf course.

First floor: four bedrooms, independent kitchen, large living room opening onto a large 30m2 terrace, panoramic view of the sea and mountains to the bay of Rosas, two bathrooms, a toilet, fireplace, large garage, wooded garden plus an outbuilding which is composed of: an independent kitchen, bedrooms, a bathroom, living room - living room, and a huge basement.