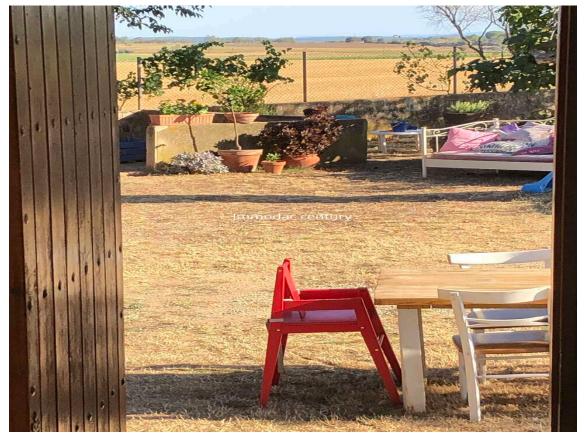

This authentic property was renovated in 1976 10km from Figueres Navata near the Torremirona golf course.

First floor: four bedrooms, independent kitchen, large living room opening onto a large 30m2 terrace, panoramic view of the sea and mountains to the bay of Rosas, two bathrooms, a toilet, fireplace, large garage, wooded garden plus an outbuilding which is composed of: an independent kitchen, bedrooms, a bathroom, living room - living room, and a huge basement.

Beautiful rustic property for sale between Figueres Navata, MAS in the heart of the countryside with a spectacular view.

This can be a suitable option to live in an unbelievably peaceful environment or turn it into a business as a rural hotel or restaurant.