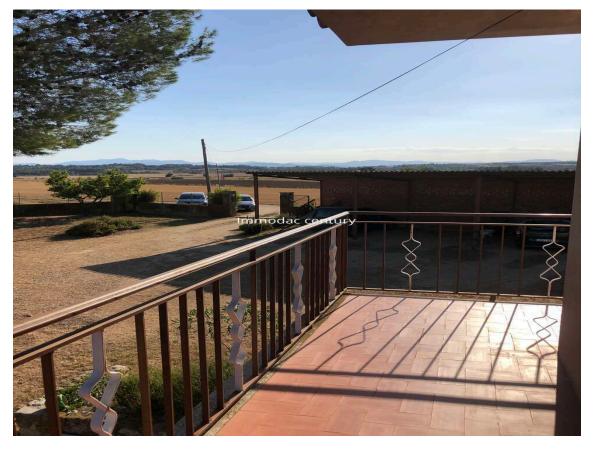

This authentic property was renovated in 1976 10km from Figueres Navata near the Torremirona golf course.

First floor: four bedrooms, independent kitchen, large living room opening onto a large 30m2 terrace, panoramic view of the sea and mountains to the bay of Rosas, two bathrooms, a toilet, fireplace, large garage, wooded garden plus an outbuilding which is composed of: an independent kitchen, bedrooms, a bathroom, living room - living room, and a huge basement.