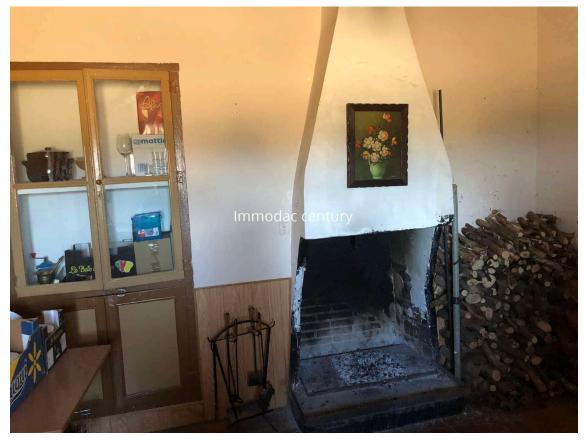

This authentic property was renovated in 1976 10km from Figueres Navata near the Torremirona golf course.

First floor: four bedrooms, independent kitchen, large living room opening onto a large 30m2 terrace, panoramic view of the sea and mountains to the bay of Rosas, two bathrooms, a toilet, fireplace, large garage, wooded garden plus an outbuilding which is composed of: an independent kitchen, bedrooms, a bathroom, living room - living room, and a huge basement.