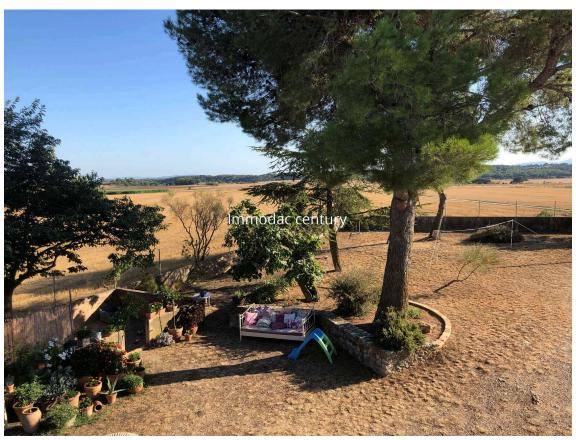

This authentic property was renovated in 1976 10km from Figueres Navata near the Torremirona golf course.

First floor: four bedrooms, independent kitchen, large living room opening onto a large 30m2 terrace, panoramic view of the sea and mountains to the bay of Rosas, two bathrooms, a toilet, fireplace, large garage, wooded garden plus an outbuilding which is composed of: an independent kitchen, bedrooms, a bathroom, living room - living room, and a huge basement.

Beautiful rustic property for sale between Figueres Navata, MAS in the heart of the countryside with a spectacular view.

This can be a suitable option to live in an unbelievably peaceful environment or turn it into a business as a rural hotel or restaurant.