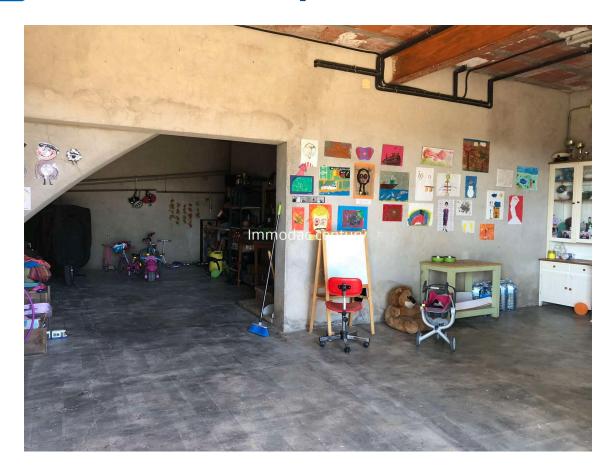

This authentic property was renovated in 1976 10km from Figueres Navata near the Torremirona golf course.

First floor: four bedrooms, independent kitchen, large living room opening onto a large 30m2 terrace, panoramic view of the sea and mountains to the bay of Rosas, two bathrooms, a toilet, fireplace, large garage, wooded garden plus an outbuilding which is composed of: an independent kitchen, bedrooms, a bathroom, living room - living room, and a huge basement.