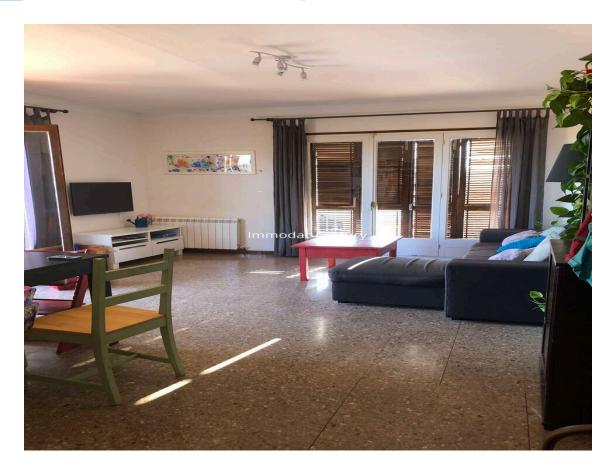

This authentic property was renovated in 1976 10km from Figueres Navata near the Torremirona golf course.

First floor: four bedrooms, independent kitchen, large living room opening onto a large 30m2 terrace, panoramic view of the sea and mountains to the bay of Rosas, two bathrooms, a toilet, fireplace, large garage, wooded garden plus an outbuilding which is composed of: an independent kitchen, bedrooms, a bathroom, living room - living room, and a huge basement.