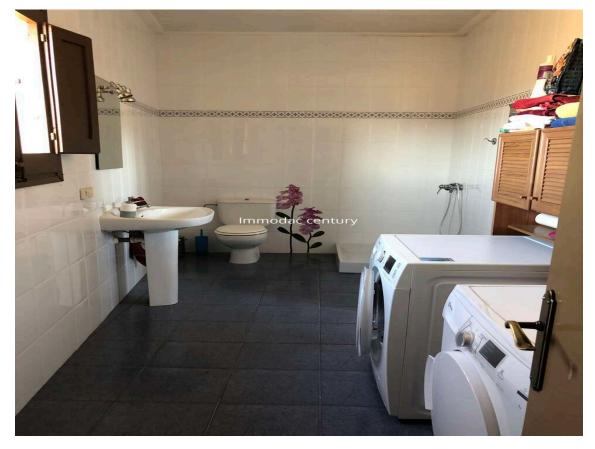

This authentic property was renovated in 1976 10km from Figueres Navata near the Torremirona golf course.

First floor: four bedrooms, independent kitchen, large living room opening onto a large 30m2 terrace, panoramic view of the sea and mountains to the bay of Rosas, two bathrooms, a toilet, fireplace, large garage, wooded garden plus an outbuilding which is composed of: an independent kitchen, bedrooms, a bathroom, living room - living room, and a huge basement.

Empordà, Girona

Rooms: 5 Bathrooms: 2 bathrooms

Parking: Yes Garage: Yes Mains gas: Yes Washing machine: Yes Utility room/area: Yes Terrace: Yes Garden: Yes Courtyard: Yes

Central heating: Yes Plot: 60.000 hectares