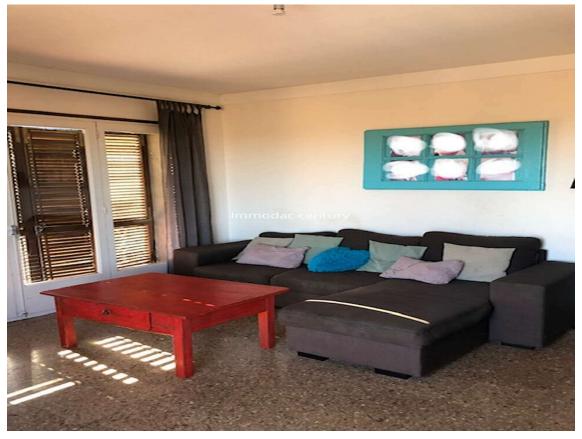

This authentic property was renovated in 1976 10km from Figueres Navata near the Torremirona golf course.

First floor: four bedrooms, independent kitchen, large living room opening onto a large 30m2 terrace, panoramic view of the sea and mountains to the bay of Rosas, two bathrooms, a toilet, fireplace, large garage, wooded garden plus an outbuilding which is composed of: an independent kitchen, bedrooms, a bathroom, living room - living room, and a huge basement.