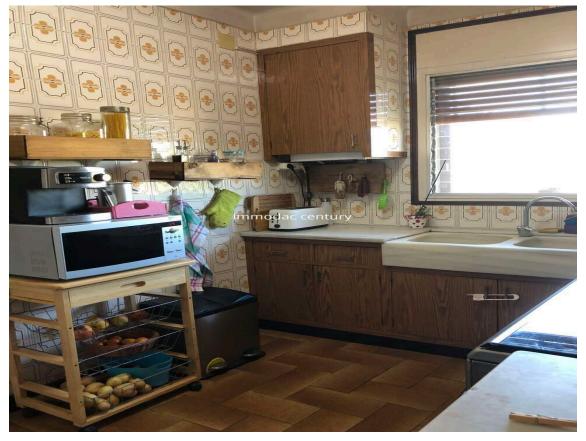

This authentic property was renovated in 1976 10km from Figueres Navata near the Torremirona golf course.

First floor: four bedrooms, independent kitchen, large living room opening onto a large 30m2 terrace, panoramic view of the sea and mountains to the bay of Rosas, two bathrooms, a toilet, fireplace, large garage, wooded garden plus an outbuilding which is composed of: an independent kitchen, bedrooms, a bathroom, living room - living room, and a huge basement.