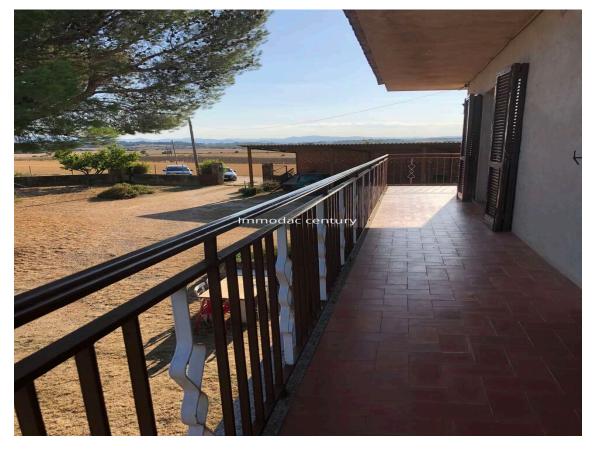

This authentic property was renovated in 1976 10km from Figueres Navata near the Torremirona golf course.

First floor: four bedrooms, independent kitchen, large living room opening onto a large 30m2 terrace, panoramic view of the sea and mountains to the bay of Rosas, two bathrooms, a toilet, fireplace, large garage, wooded garden plus an outbuilding which is composed of: an independent kitchen, bedrooms, a bathroom, living room - living room, and a huge basement.

Beautiful rustic property for sale between Figueres Navata, MAS in the heart of the countryside with a spectacular view.

This can be a suitable option to live in an unbelievably peaceful environment or turn it into a business as a rural hotel or restaurant.