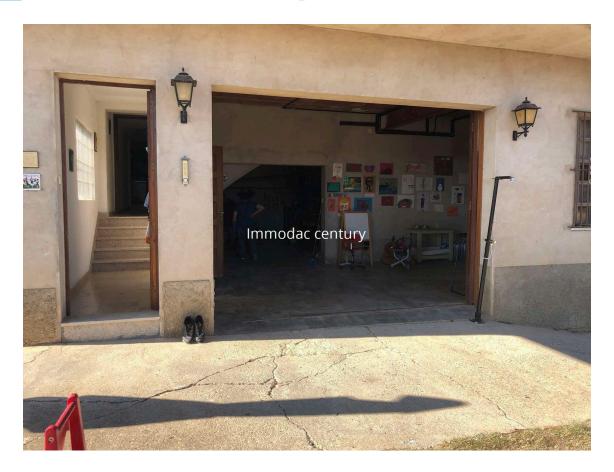

This authentic property was renovated in 1976 10km from Figueres Navata near the Torremirona golf course.

First floor: four bedrooms, independent kitchen, large living room opening onto a large 30m2 terrace, panoramic view of the sea and mountains to the bay of Rosas, two bathrooms, a toilet, fireplace, large garage, wooded garden plus an outbuilding which is composed of: an independent kitchen, bedrooms, a bathroom, living room - living room, and a huge basement.